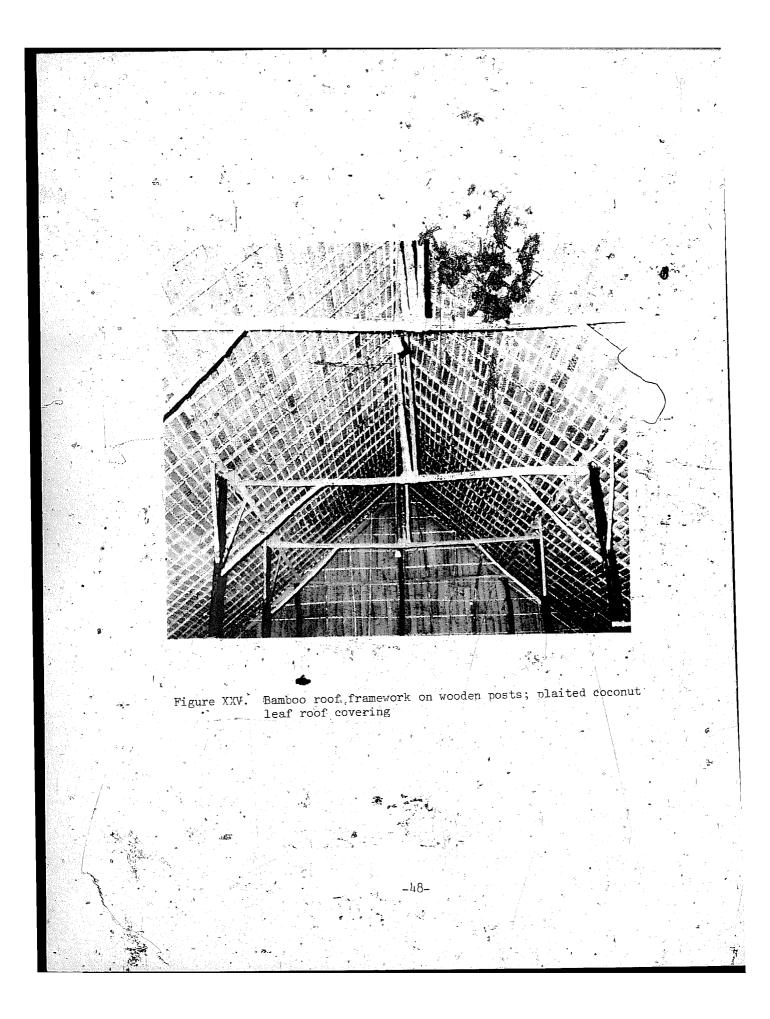

Bamboos and reeds are the oldest and chief building materials in rural areas and villages throughout the world's tropical and subtropical regions. It is a simple fact that more people live in bamboo and reed buildings than in houses of any other material. Bamboo and reed tonstruction is popular for good reasons: the material is plentiful and cheap, the villager can build his own house with simple tools, and there is a living tradition of skills and, methods required for construction. This tradition has been autmented in recent years by experiments carried out principally ins India Indonesia, the Philippines and Colombia. The bamboo and reed housing is easily built, easily repaired, well-ventilated, sturdy and earthouake-resistant.