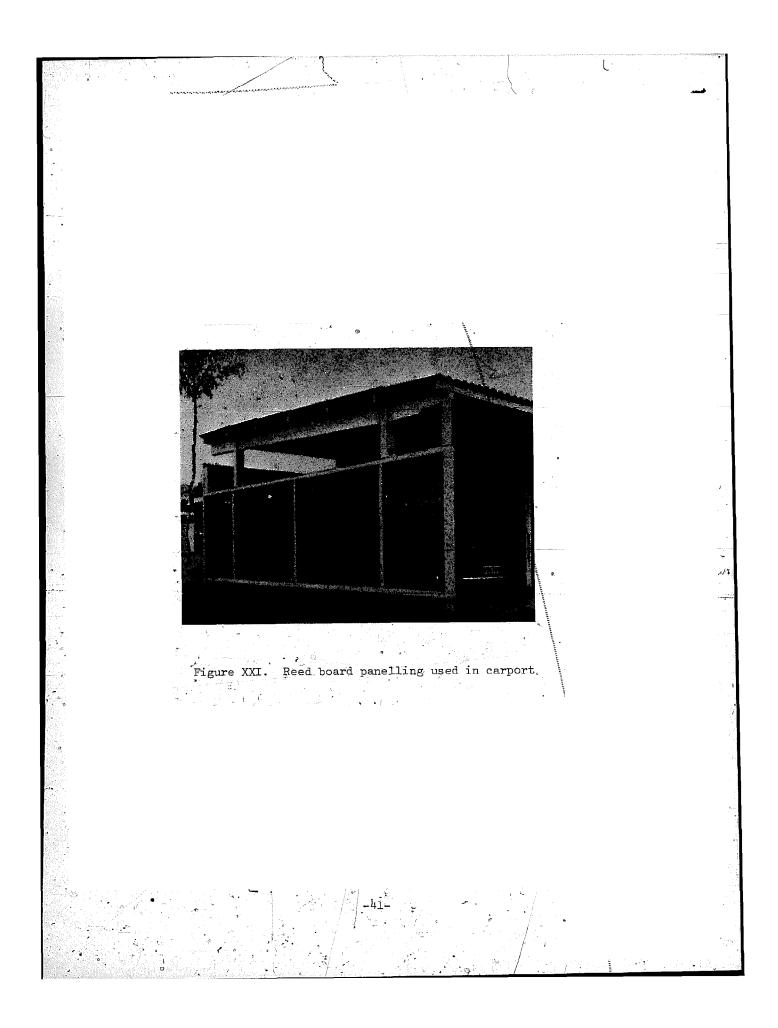

ated with some effective fungicidal preservative, however, such posts are not expected to last more than two or three years on the average, or five years at most under unusually favourable conditions. Although no experimental data are available, it seems reasonable to expect that the lasting qualities of bamboo culms set in the ground may ultimately be extended appreciably by applying pentachlorophenol in an appropriate form.... Unitl reliable and economical treatments have been developed for preserving bamboo that is frequently wetted or is constantly in contact with damp earth, it is considered better to use some material that is more durable than untreated bamboo for foundations - concrete, for example, or stone brick, or some durable hardwood.

4/ V. G. Zezin, op. cit., pp. 4-8.

18.



"When used as supporting posts in low-cost houses, culms should have a fairly large diameter, thick walls, and nodes (points at which transverse diaphragms occur) close together to give maximum resistance to bending. Where large bamboos are not availble, smaller bamboos with suitable structural characteristics may be bound together to make composite pillars. 5/

Since bamboo and reed posts in direct contact with the earth are subject to rapid deterioration, it would be useful to investigate their protection by use of concrete encasement and other means.

### Framing

"Next to the foundation and the roof covering, the most basic frame is the part of a house most often made partly or wholly of materials other than bamboo. In many regions, those who can afford the difference in cost prefer