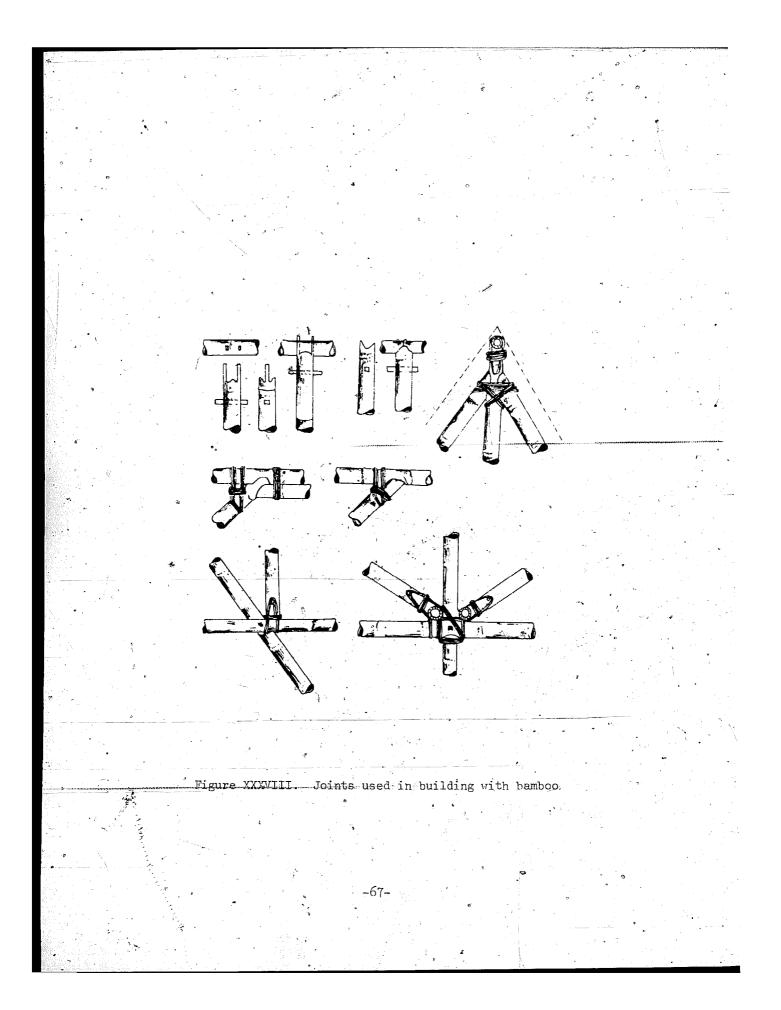

tal member. Both the inset block and the horizontal member are lashed to the vertical member. Frequently, a small hole is drilled in the members to facilitate the lashing. Where a small-diameter horizontal member is framed with a large vertical member 4 a hole is drilled in the vertical member to permit the horizontal member to pass through. The joint may then be made rigid with a hardwood pin passing through both members and at right angles to the horizontal member. 2.5

3.12

The withes used for lashing are commonly split bamboo. The withes are thin twisted strips over 1 cm wide and 60-100 cm long. Where the available bamboo is unsuitable, tough vines, rattan, bark, coir rope and galvanized iron wire are used. The lashing frequently outlasts the frame (see figures XXXVI to XL).















## III. OTHER USES OF BANBOO AND REED IN BUILDING CONSTRUCTION

## Concrete with Lamboo end reed reinforcing 11

In places and times of steel. scarcity, bamboo has been considered as a reinforcement for concrete. It has certain obvious advantages such as high tensile strength, high strength/weight ratio, ready availability and low cost. It has been used as concrete reinforcement in Japan, China and the Philippines. Investigations carried out in several countries have shown that bamboo rein procement in concrete increases the ultimate load capacity of the member considerably above that to be expected from an unreinforced member. However, there are a number of practical limitations involved in the use of bamboo as concrete reinforcement.

The experimental work in this field is summariz