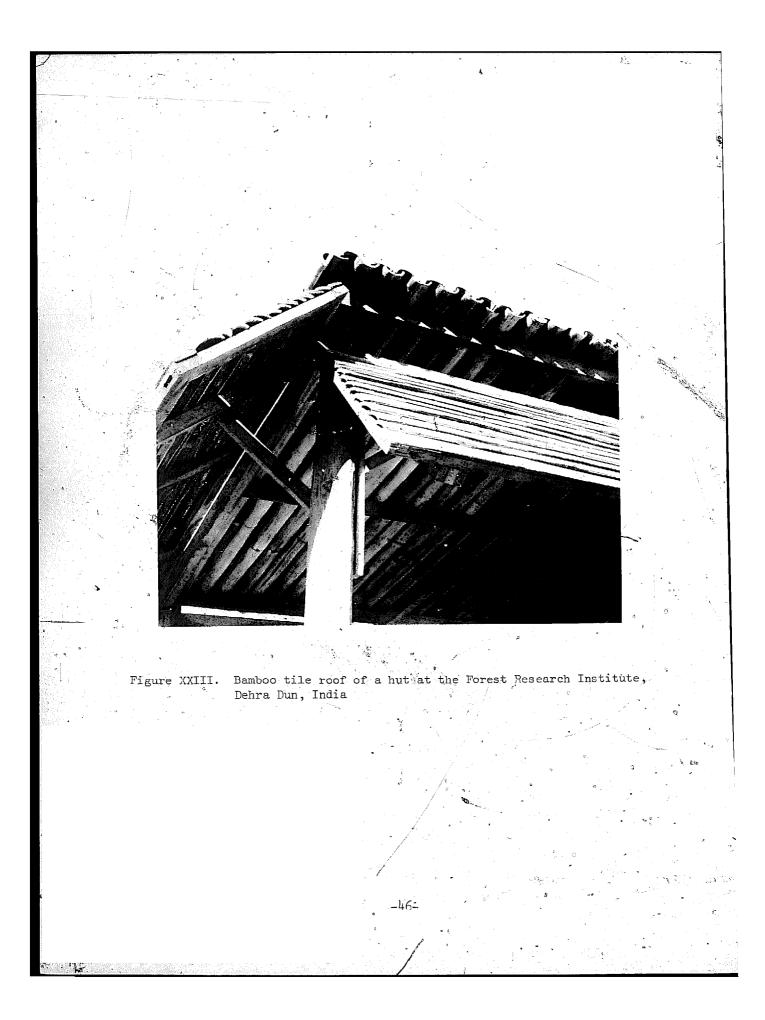

Bamboos and reeds are the oldest and chief building materials in rural areas and villages throughout the world's tropical and subtropical regions. It is a simple fact that more people live in bamboo and reed buildings than in houses of any other material. Bamboo and reed tonstruction is popular for good reasons: the material is plentiful and cheap, the villager can build his own house with simple tools, and there is a living tradition of skills and, methods required for construction. This tradition has been autmented in recent years by experiments carried out principally ins India Indonesia, the Philippines and Colombia. The bamboo and reed housing is easily built, easily repaired, well-ventilated, sturdy and earthouake-resistant.