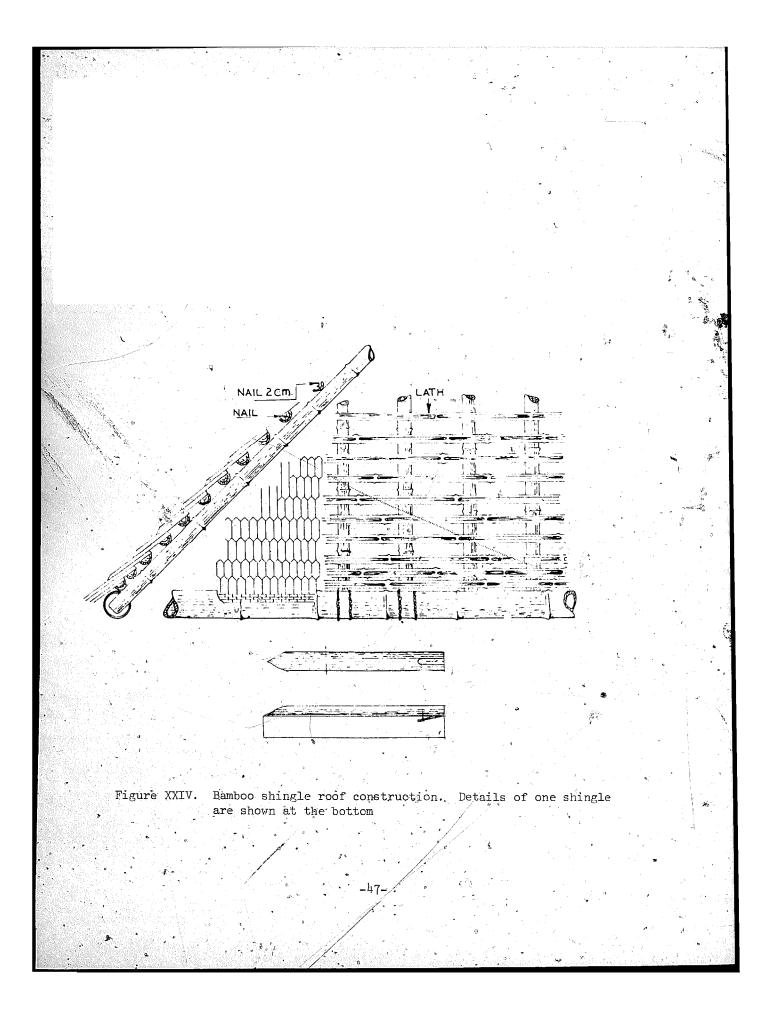

Bamboos and reeds are the oldest and chief building materials in rural areas and villages throughout the world's tropical and subtropical regions. It is a simple fact that more people live in bamboo and reed buildings than in houses of any other material. Bamboo and reed tonstruction is popular for good reasons: the material is plentiful and cheap, the villager can build his own house with simple tools, and there is a living tradition of skills and, methods required for construction. This tradition has been autmented in recent years by experiments carried out principally ins India Indonesia, the Philippines and Colombia. The bamboo and reed housing is easily built, easily repaired, well-ventilated, sturdy and earthouake-resistant.