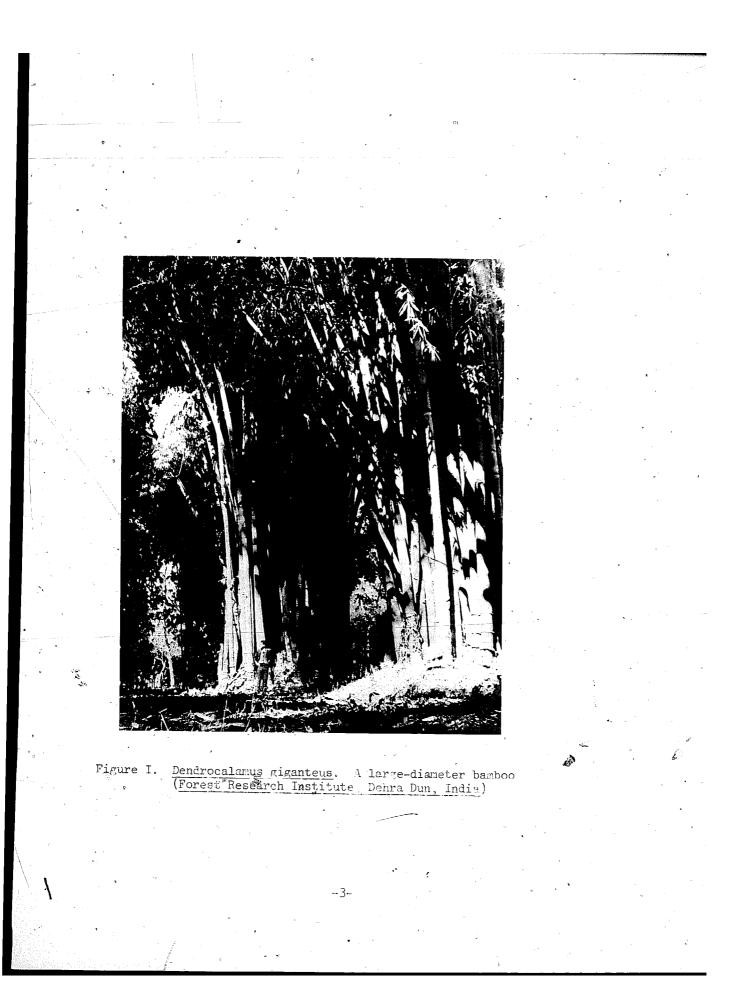

Bamboos and reeds are the oldest and chief building materials in rural areas and villages throughout the world's tropical and subtropical regions. It is a simple fact that more people live in bamboo and reed buildings than in houses of any other material. Bamboo and reed tonstruction is popular for good reasons: the material is plentiful and cheap, the villager can build his own house with simple tools, and there is a living tradition of skills and, methods required for construction. This tradition has been autmented in recent years by experiments carried out principally ins India Indonesia, the Philippines and Colombia. The bamboo and reed housing is easily built, easily repaired, well-ventilated, sturdy and earthouake-resistant.