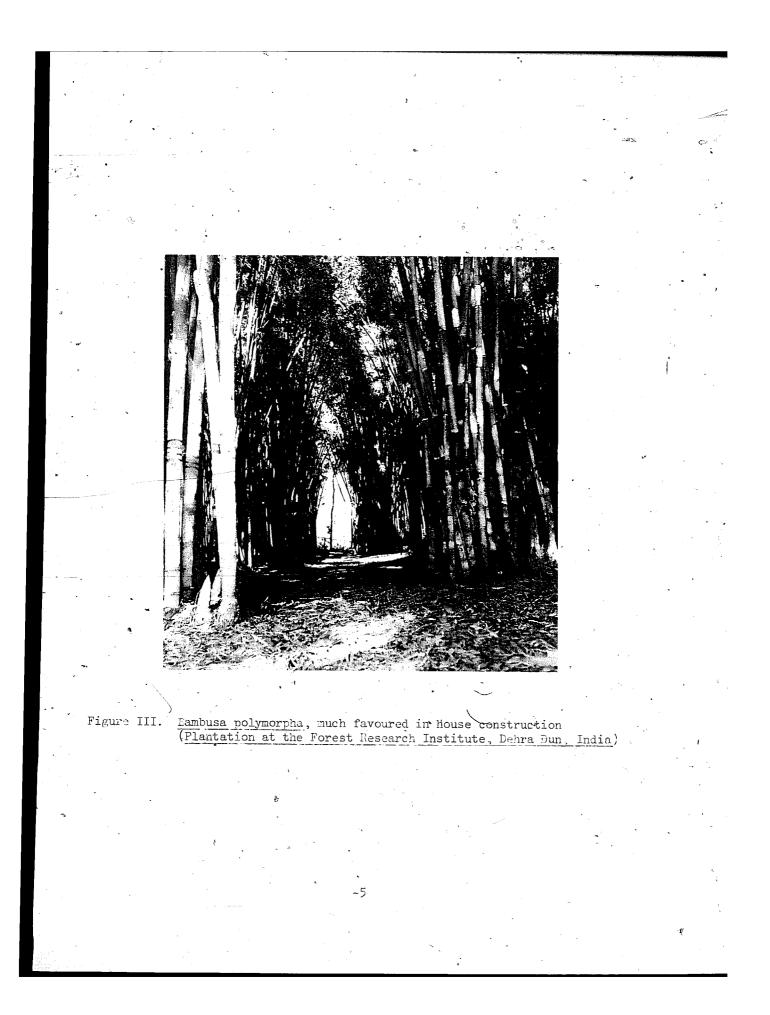

Bamboos and reeds are the oldest and chief building materials in rural areas and villages throughout the world's tropical and subtropical regions. It is a simple fact that more people live in bamboo and reed buildings than in houses of any other material. Bamboo and reed tonstruction is popular for good reasons: the material is plentiful and cheap, the villager can build his own house with simple tools, and there is a living tradition of skills and, methods required for construction. This tradition has been autmented in recent years by experiments carried out principally ins India Indonesia, the Philippines and Colombia. The bamboo and reed housing is easily built, easily repaired, well-ventilated, sturdy and earthouake-resistant.