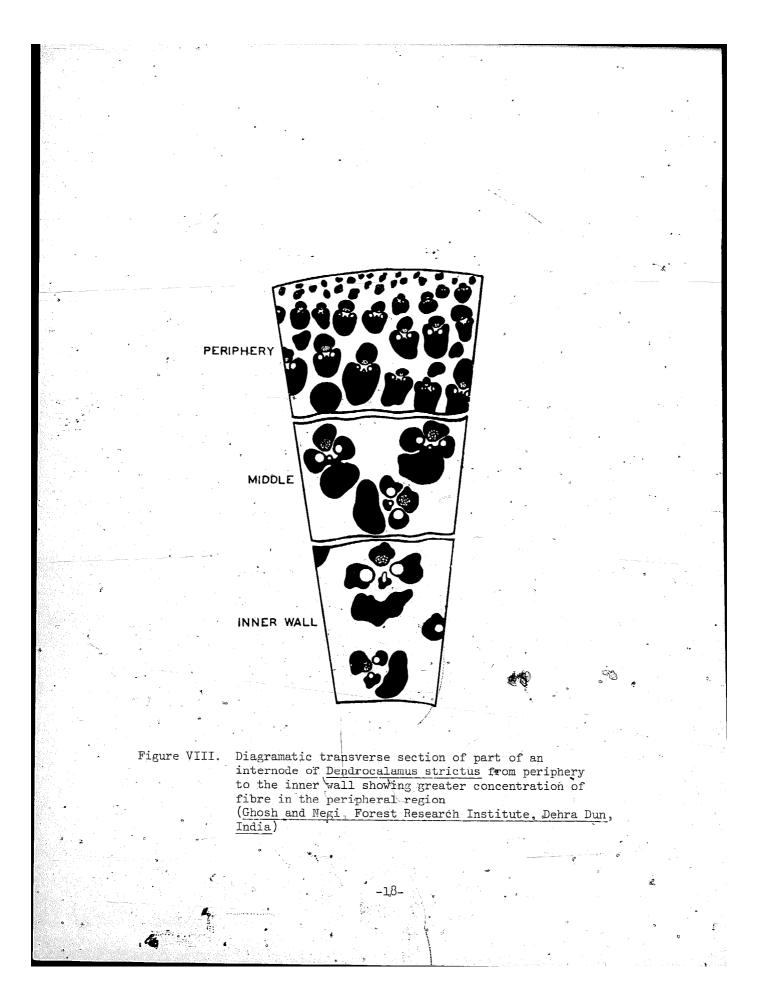

nches at the nodes. From the nodes, the preservatives can genetrate the culm in both directions towards the top and bottom. The number of vessels available for treatment generally becomes less from bottom to top.

When the bamboo is dried, the sap present in the vessels dries up and the vessels fill with air. During the drying process, the pits inside the nodes close and the pit openings of the parenchyma cells are closed by their own dry cell sap. These factors have a very important bearing on the preservative treatment of dry bamboo. If a preservative is to penetrate into the vessels it has to overcome surface tension and friction forces in the vessels, and in order to enter parenchyma cells it has to dissolve out the dried sap closing their pit pores or diffuse through the cell walls.



#### Reeds

Reeds, like bamboos, belong to the class Gramineae and for the purpose of this study may be defined as giant grasses (see figure IN). They are waterloving species. Like bamboos, they also have vertical, cylindrical hollow stems strengthened at intervals by transverse septa known as nodes. The stem, also known as the culm, is thus made up of a series of nodes separated by internodes. The leaf blades are borne on sheaths which encircle and strengthen the stem:

Most of the internodes of reed culms are hollow, but there are excentions. Young culms of some species of reeds are filled with a snow-white pith which is gradually reabsorbed. The internodes may be filled with pith which shrivels and shrinks on drying.

----

Some reeds contain deposits of silica in the tissue and becom