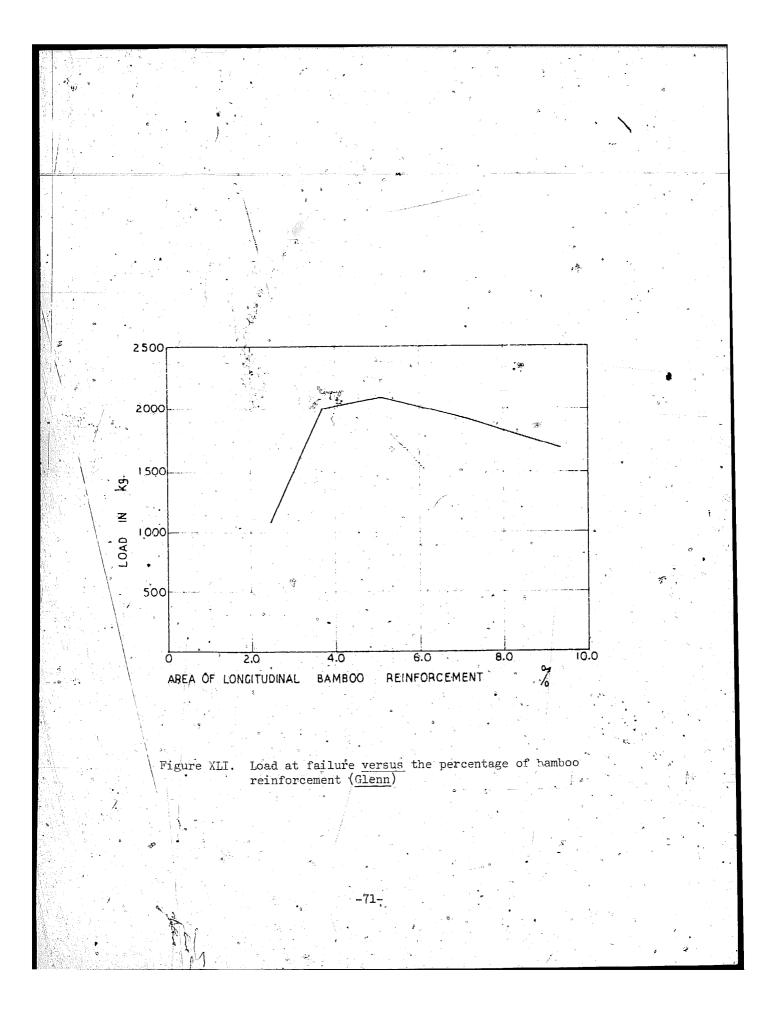

ngth between bamboo and concrete, which is one of the major limitations of bamboo as a reinforcing material, appreciably contributed towards the maximum load capacity. Other factors observed to influence strength were seasoning effects, size of the bamboo splints, and care taken in placing and anchoring the reinforcement.

Design of a "tee" section did not show any advantage over rectangular sections, as long as the breadth of the stem of the "tee" section was equal to that of the rectangular section and the effective depth of both was the same.

11/ The experimental data included in this section are based in large part on H.E. Glenn, "Bamboo reinforcement of portland cement concrete structures", Clemson College Engineering Experiment Station, Bulletin 4 (Clemson, South 'Carolina, 1950).



Large deflections and wide cracks appeared in bamboo-reinforced concrete members before ultimate failure occurred. The deflection of beams when tested followed a fairly straight line relation until the first crack appeared in the concrete. There was a flattening of the deflection curve probably due to local bond slippage after the first crack. This was further followed by another fairly accurate straight line until failure.

Using whole bamboo culms of diameter up to 3.7 cm, it was found that with integral shear connectors there was no slippage of bamboo, and the load-deflection curve remained linear up to failure (see figure XLII). The total deflection was also reduced. The load capacity was higher with both integral and mechanical connectors, the former being more effective. The method