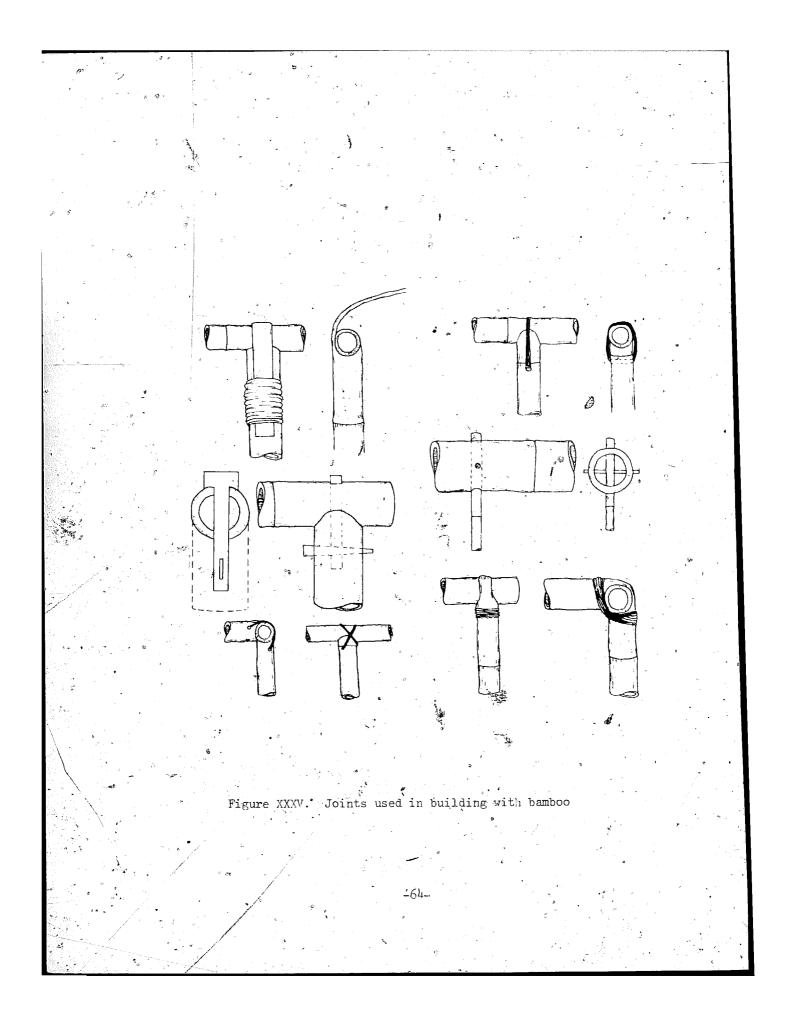

orizontal member. Both the inset block and the horizontal member are lashed to the vertical member. Frequently, a small hole is drilled in the members to facilitate the lashing. Where a small-diameter horizontal member is framed with a large vertical member 4 a hole is drilled in the vertical member to permit the horizontal member to pass through. The joint may then be made rigid with a hardwood pin passing through both members and at right angles to the horizontal member. 2.5

3.12

The withes used for lashing are commonly split bamboo. The withes are thin twisted strips over 1 cm wide and 60-100 cm long. Where the available bamboo is unsuitable, tough vines, rattan, bark, coir rope and galvanized iron wire are used. The lashing frequently outlasts the frame (see figures XXXVI to XL).















## III. OTHER USES OF BANBOO AND REED IN BUILDING CONSTRUCTION

## Concrete with Lamboo end reed reinforcing 11

In places and times of steel. scarcity, bamboo has been considered as a reinforcement for concrete. It has certain obvious advantages such as high tensile strength, high strength/weight ratio, ready availability and low cost. It has been used as concrete reinforcement in Japan, China and the Philippines. Investigations carried out in several countries have shown that bamboo rein procement in concrete increases the ultimate load capacity of the member considerably above that to be expected from an unreinforced member. However, there are a number of practical limitations involved in the use of bamboo as concrete reinforcement.

The experimental work in this field is su