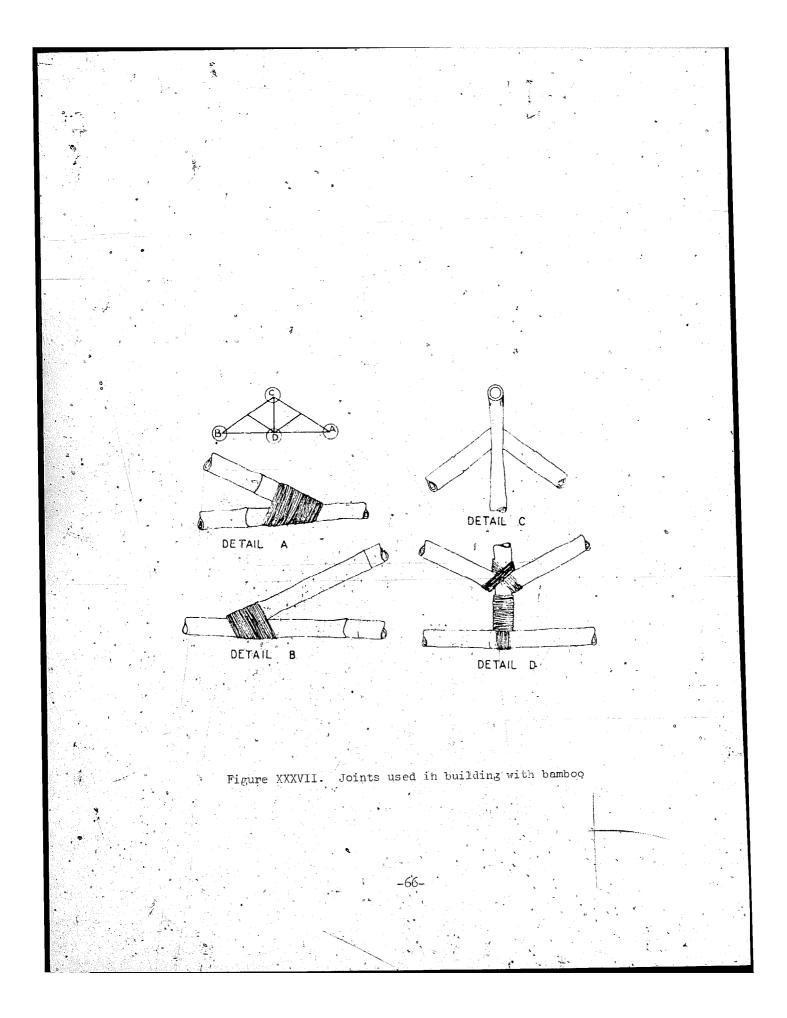

ontal member. Both the inset block and the horizontal member are lashed to the vertical member. Frequently, a small hole is drilled in the members to facilitate the lashing. Where a small-diameter horizontal member is framed with a large vertical member 4 a hole is drilled in the vertical member to permit the horizontal member to pass through. The joint may then be made rigid with a hardwood pin passing through both members and at right angles to the horizontal member. 2.5

3.12

The withes used for lashing are commonly split bamboo. The withes are thin twisted strips over 1 cm wide and 60-100 cm long. Where the available bamboo is unsuitable, tough vines, rattan, bark, coir rope and galvanized iron wire are used. The lashing frequently outlasts the frame (see figures XXXVI to XL).















## III. OTHER USES OF BANBOO AND REED IN BUILDING CONSTRUCTION

## Concrete with Lamboo end reed reinforcing 11

In places and times of steel. scarcity, bamboo has been considered as a reinforcement for concrete. It has certain obvious advantages such as high tensile strength, high strength/weight ratio, ready availability and low cost. It has been used as concrete reinforcement in Japan, China and the Philippines. Investigations carried out in several countries have shown that bamboo rein procement in concrete increases the ultimate load capacity of the member considerably above that to be expected from an unreinforced member. However, there are a number of practical limitations involved in the use of bamboo as concrete reinforcement.

The experimental work in this field is summar