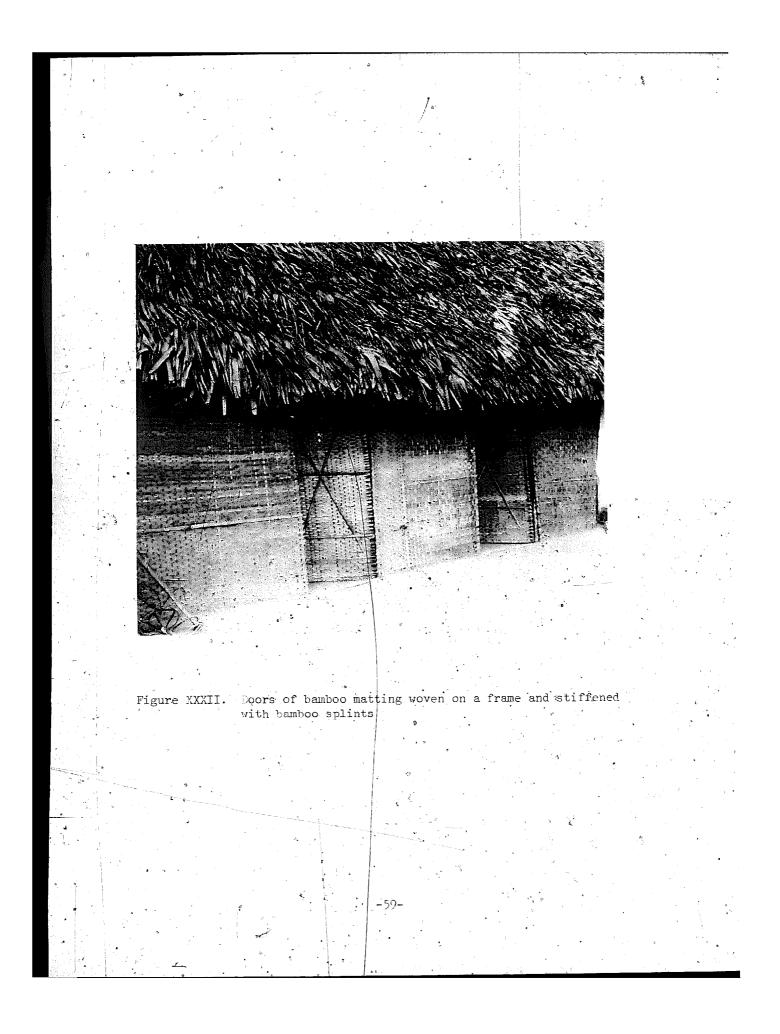

oretical calculations; (3) the location of nodes at joints greatly increased the strength of the truss; and (4) a safety factor related to the ultimate load could not be considered because many defects developed in the members before ultimate load was reached. The author recommends further study to increase the strength at joints.

# Doors and windows

"Window and outside door openings are generally kept to a minimum. They may be framed with wood or bamboo. The doors themselves may be wood or they may be woven bamboo matting <u>/see</u> figure XXXI<u>I</u> stretched on a bamboo frame, a panel of bamboo boards set in a hardwood frame, or a sturdy gatelike barrier constructed of bamboo bars. Doors are side-hinged, and fastenings vary from the traditional latch-string to lock-and-chain...





"If window openings are provided, they may be framed with bamboo or wood. Most windows are left unglazed and unscreened. Closure may be provided in the form of a bamboo or wooden frame covered with bamboo matting or palm-leaf thatch. Windows are usually hinged at the top, when open - as they are during most of the daylight hours - they serve to exclude the sun's direct rays or light rainfall. At dark the house is closed, to keep out the "night air", generally considered unhealthful. Actually, the closing of houses at night is justifiable on other, more realistic ground: it prevents the entrance of mosquitoes, rats, bats, and öther unwelcome visitors. Permanent window bars of bamboo, many of them painted black to simulate iron bars, are frequently used to frustrate would-be trespassers."