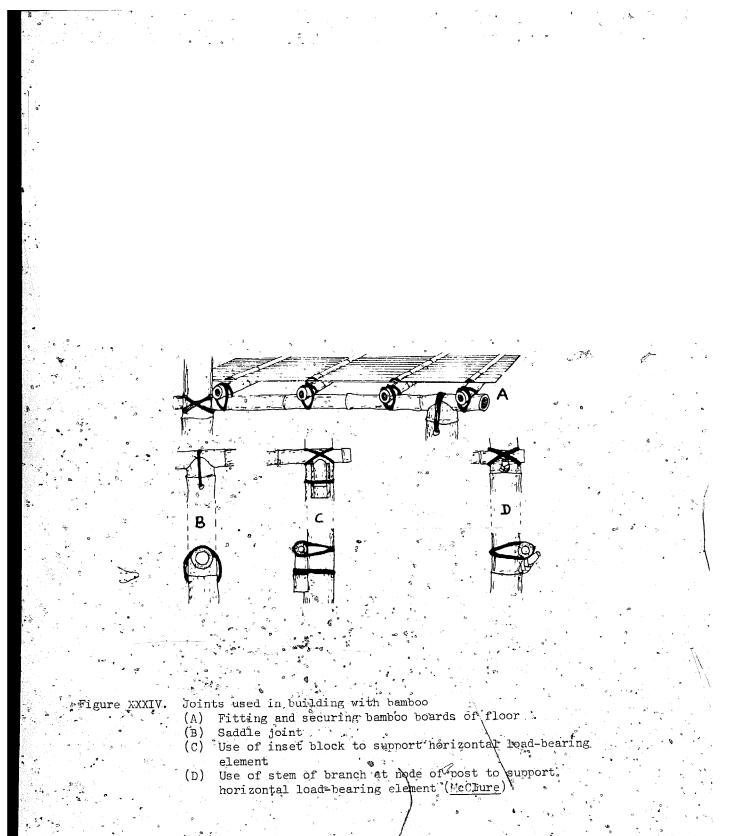

horizontal member. Both the inset block and the horizontal member are lashed to the vertical member. Frequently, a small hole is drilled in the members to facilitate the lashing. Where a small-diameter horizontal member is framed with a large vertical member 4 a hole is drilled in the vertical member to permit the horizontal member to pass through. The joint may then be made rigid with a hardwood pin passing through both members and at right angles to the horizontal member. 2.5

3.12

The withes used for lashing are commonly split bamboo. The withes are thin twisted strips over 1 cm wide and 60-100 cm long. Where the available bamboo is unsuitable, tough vines, rattan, bark, coir rope and galvanized iron wire are used. The lashing frequently outlasts the frame (see figures XXXVI to XL).















## III. OTHER USES OF BANBOO AND REED IN BUILDING CONSTRUCTION

## Concrete with Lamboo end reed reinforcing 11

In places and times of steel. scarcity, bamboo has been considered as a reinforcement for concrete. It has certain obvious advantages such as high tensile strength, high strength/weight ratio, ready availability and low cost. It has been used as concrete reinforcement in Japan, China and the Philippines. Investigations carried out in several countries have shown that bamboo rein procement in concrete increases the ultimate load capacity of the member considerably above that to be expected from an unreinforced member. However, there are a number of practical limitations involved in the use of bamboo as concrete reinforcement.

The experimental work in this field is