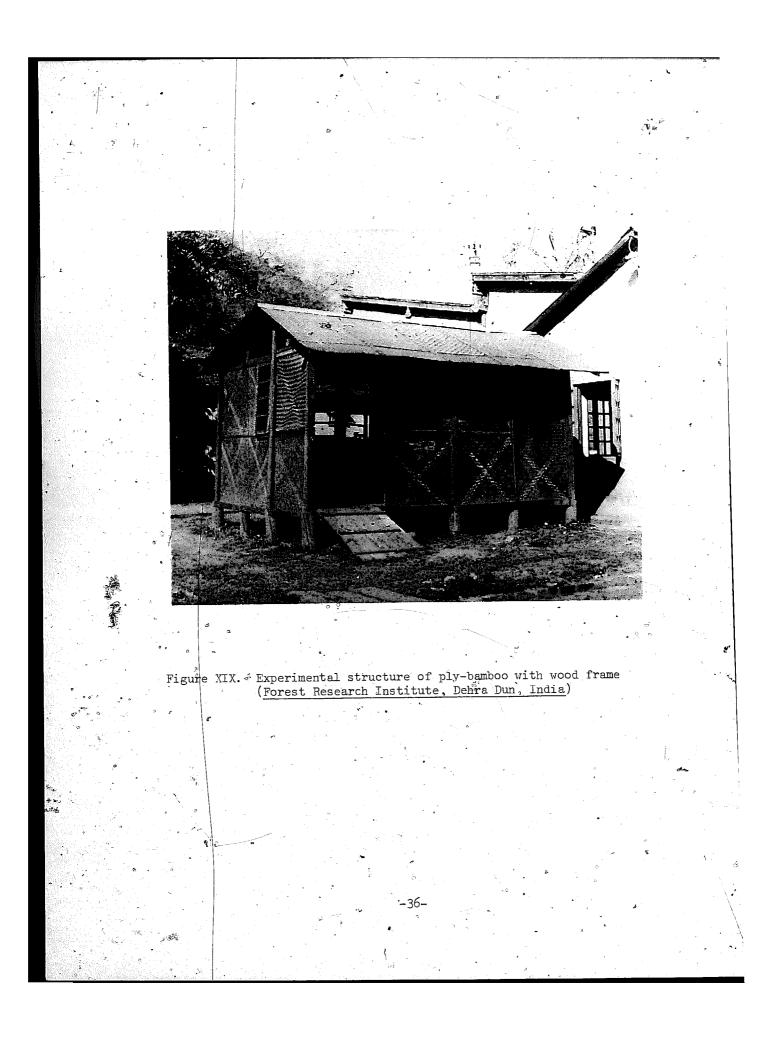

s resins. Casein and ureaformaldehyde glues are also used. One-ply bamboo is made by pressing at 30 kg/cm<sup>2</sup> and 140 /C mats containing 15 per cent phenol-formaldehyde resin. This ply-bamboo gives considerable resistance to termites and weather (see figure XIX).

### Reed slabs

Board

Mat

Reed slabs, also known as reed boards, are common in the USSR, Romania, Austria, India, China and other countries. They are used in the construction of homes, temporary buildings and agricultural buildings such as poultry houses, cowbarns and sheep pens. Generally used as non-load-bearing members in wall and roof construction, reed slabs are also used as short-span roof members over suitable framing.

-32-





Figure XVII. Bamboo culm with incised basal internode (A) and incising, tool (B)





V. G. Zezin gives the following description of the manufacture of reed slabs in the USSR:

"Reed slabs are rectangular blocks from reed stems and bound together with wire during pressing <u>/</u>see figure XX/. The quality of these reed slabs should meet the requirements of <u>/</u>USSR/ State Standards.

"There are more than 70 plants bin the USSR, which produced above 20 million square metres of reed slabs in 1965.

"The basic laws on the preparation and application of reed slabs are incorporated in the 'Provisional rules on the manufacture of reed slabs and their application in building constructions'.

"The reed slabs are manufactured in two types: type A in which the reed stems are arranged crosswise, i.e. the stems lie parallel to the shorter side of the slab; and type B, in which