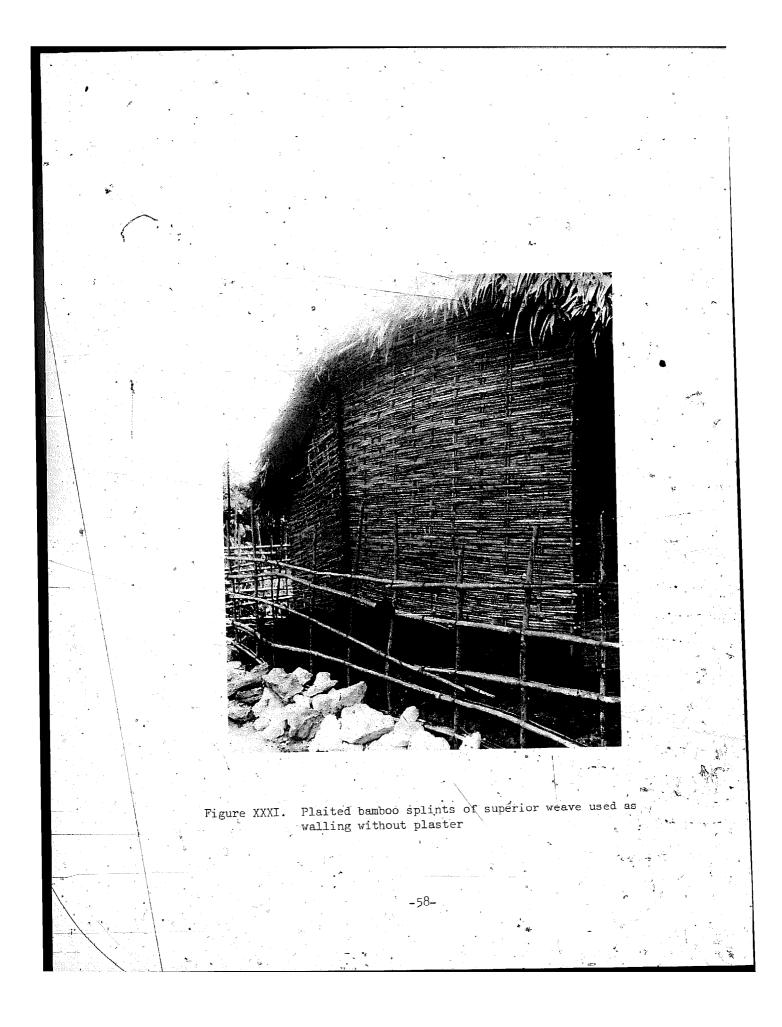

heoretical calculations; (3) the location of nodes at joints greatly increased the strength of the truss; and (4) a safety factor related to the ultimate load could not be considered because many defects developed in the members before ultimate load was reached. The author recommends further study to increase the strength at joints.

# Doors and windows

"Window and outside door openings are generally kept to a minimum. They may be framed with wood or bamboo. The doors themselves may be wood or they may be woven bamboo matting <u>/see</u> figure XXXI<u>I</u> stretched on a bamboo frame, a panel of bamboo boards set in a hardwood frame, or a sturdy gatelike barrier constructed of bamboo bars. Doors are side-hinged, and fastenings vary from the traditional latch-string to lock-and-chain...





"If window openings are provided, they may be framed with bamboo or wood. Most windows are left unglazed and unscreened. Closure may be provided in the form of a bamboo or wooden frame covered with bamboo matting or palm-leaf thatch. Windows are usually hinged at the top, when open - as they are during most of the daylight hours - they serve to exclude the sun's direct rays or light rainfall. At dark the house is closed, to keep out the "night air", generally considered unhealthful. Actually, the closing of houses at night is justifiable on other, more realistic ground: it prevents the entrance of mosquitoes, rats, bats, and öther unwelcome visitors. Permanent window bars of bamboo, many of them painted black to simulate iron bars, are frequently used to frustrate would-be trespassers.