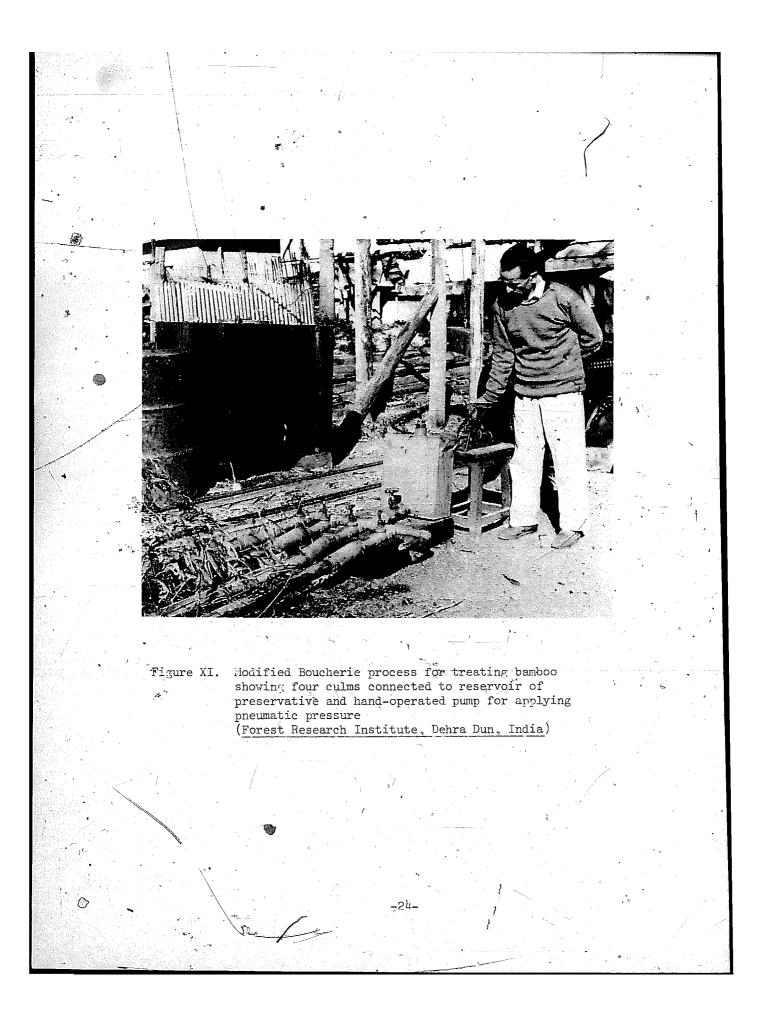

Deterioration by insects, rot fungi and fire is the chief drawback of bamboo and reeds as building material. Many buildings of untreated bamboo must be replaced every two or three years. Most bamboo and reed houses have no interior toilets, indoor water supply, or interior cooking facilities. It is easy to speculate about the relation between the absence of these facilities and the rapid deterioration.

Improving the material properties of and construction techniques for bamboo and reed buildings would be a giant step towards improving the quality of life for millions of rural dwellers in the world's developing countries.