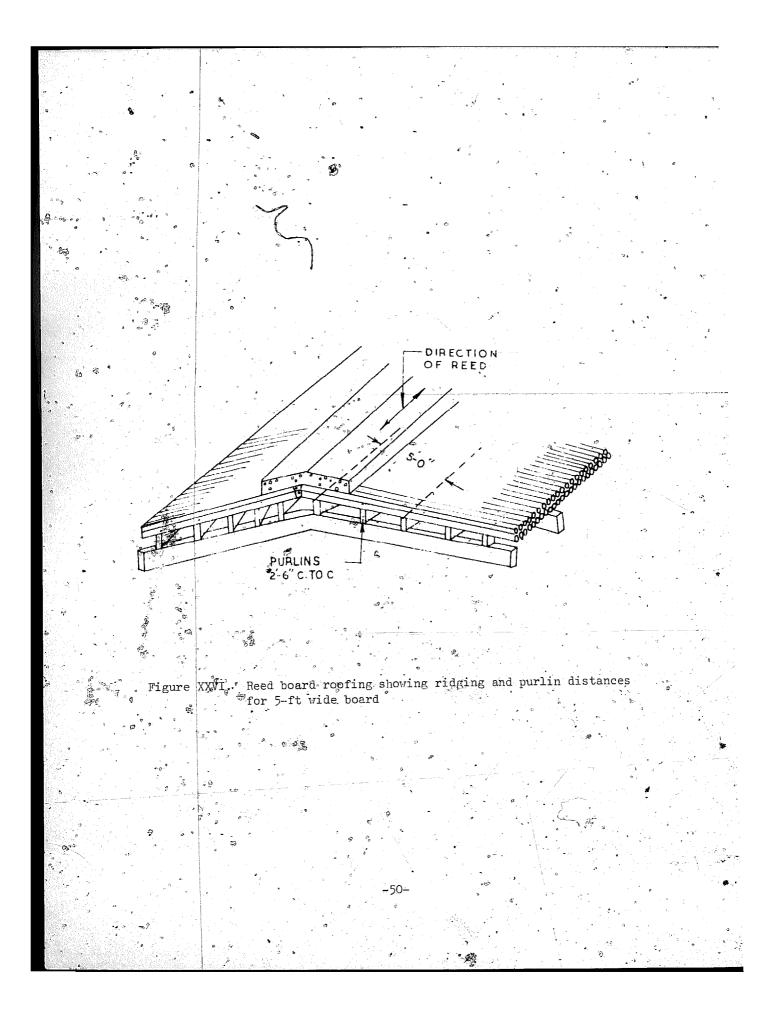

Bamboos and reeds are the oldest and chief building materials in rural areas and villages throughout the world's tropical and subtropical regions. It is a simple fact that more people live in bamboo and reed buildings than in houses of any other material. Bamboo and reed tonstruction is popular for good reasons: the material is plentiful and cheap, the villager can build his own house with simple tools, and there is a living tradition of skills and, methods required for construction. This tradition has been autmented in recent years by experiments carried out principally ins India Indonesia, the Philippines and Colombia. The bamboo and reed housing is easily built, easily repaired, well-ventilated, sturdy and earthouake-resistant.