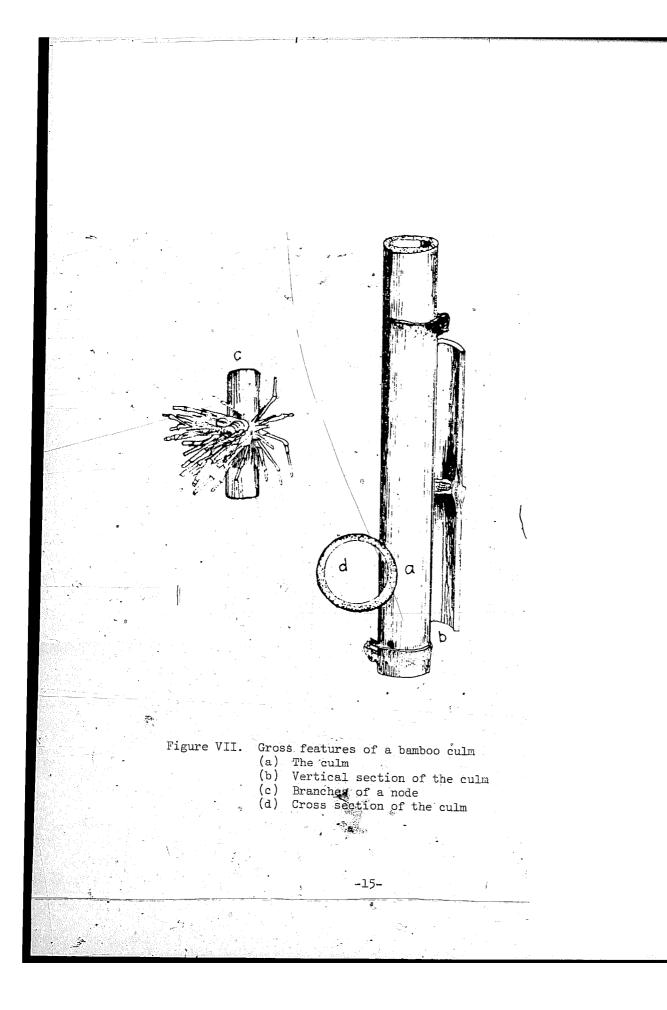

l buds upon it. If individual culms mature and die, the rhizone maintains its growth, regenerating itself and putting forth new culms.

#### 'The culm

The individual barboo shoots complete their growth within a period of four to six nonths in the very first growing season. Once the maximum height is attained, lignification of the culm takes place during the subsequent two to three years. The culm reaches maturity after the fifth or sixth year or even later depending on the species.

The young culm grows to its full height before branching. Usually one or more secondary branches grow from the lower nodes of each of the main lateral branches (see figure VII). The process may be repeated on these secondary branches, so that from each node will appear to come a tuft of small branches.

-14-



The maximum diameter of culms, the thickness of the valls (in the middle of an internode), the length of the longest internodes, the provinence or otherwise of nodes are also important characteristics. These can be noted from old culms. Young plants or plants growing under poor conditions have smaller culms than have mature, well-grown plants of the same kind. It is also sometimes not easy to judge whether one is dealing with a young or impoverished plant or with a distinct species which never attains a larger size.

Bamboo culms are generally cylindrical and smooth. They are usually hollow and have transverse dividing walls at the nodes. Culms may be almost, if not entirely, solid when grown in dry localities. Solid bamboos are sometimes called male bamboos. The culms have prominent rin