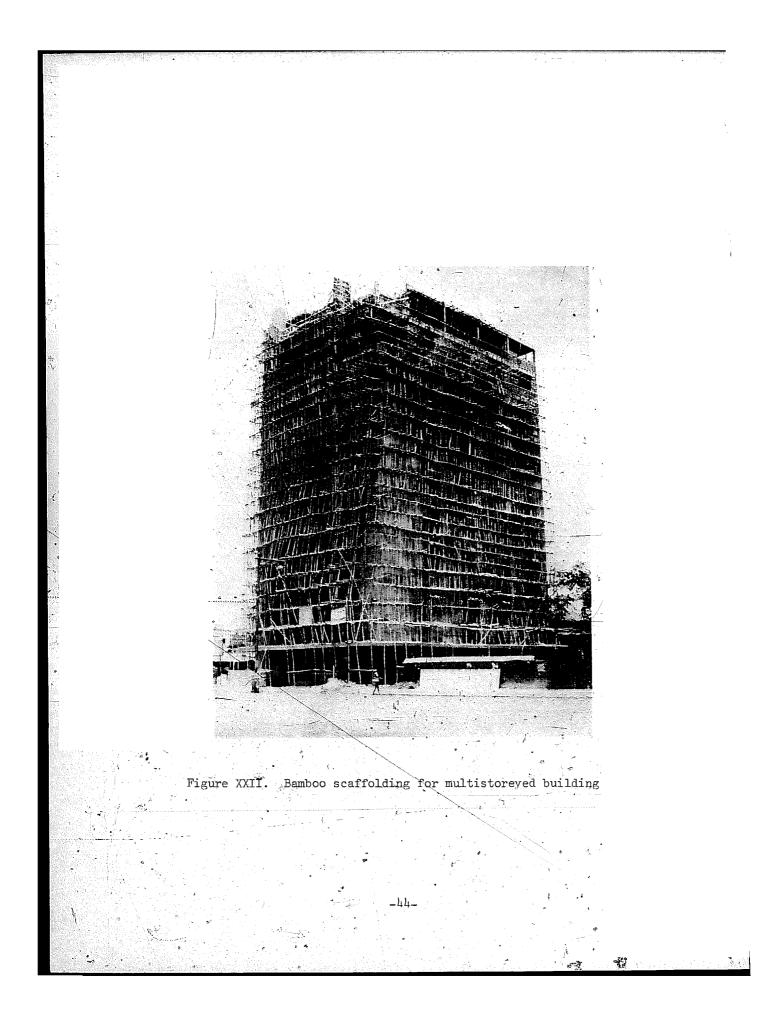

them into close contact with the surface of the soil, which is compacted by the same operation.

"In better houses, the floor is raised above the ground. This arrangement is more hygienic, and provides a sheltered space below the floor, which has many potential uses. In some areas this space is devoted to the rearing of various domestic animals; elsewhere it may be used for the storage of tools and farm equipment, or even farm produce. It may provide a welcome sheltered play space for children in inclement weather.

"Serviceable and attractive raised floors may be made entirely of bamboo, given suitable species and a sound structural design. The principal features in conventional design are the supporting beams (part of the basic frame) and the floor covering.

5/ <u>Ibid</u>., pp. 3-4.



"Bamboo culms are more resilient than conventional timbers, and the space between supports should be reduced accordingly. Spacing specifications must be worked out locally for the individual species of bamboo and the size of the culm used.

"The floor covering may be made of small whole culms, strips, or bamboo boards made by opening and flattening out whole culms. When the floor consists of bamboo boards, it is generally fastened down by the use of thin strips of bamboo secured to the supporting members by thongs, wire lashings, or small nails." 7/

# Roofing

Bamboo and reed are commonly used for both roof framing and roofing. Where tile or thatch is used as roofing, the supporting frame is frequently of bamboo or reed.

# Bamboo tile roofing

The simplest form of bamboo roof string is