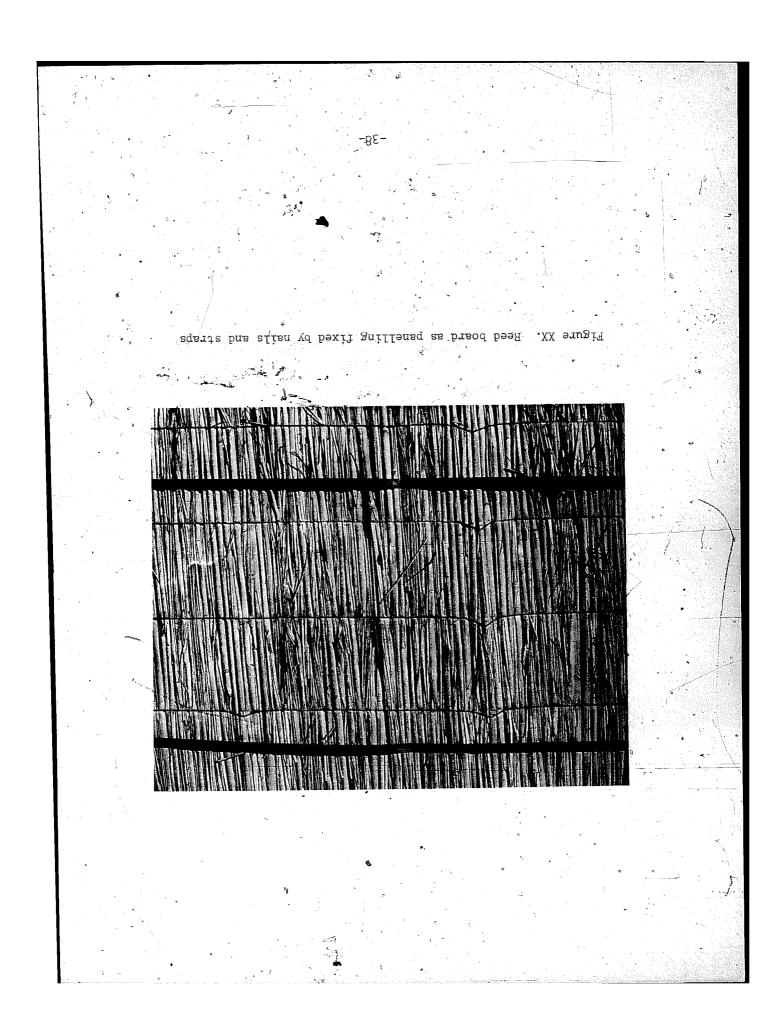

and technological indices of the reed slabs are given in table 1.

Table 1

| Thickness , mm | Volume<br>weight<br>Kg/m <sup>3</sup> | Coefficient of heat<br>conductivity<br>Kcal/m.per hr.deg. | Bending<br>strength<br>Kg/cm |
|----------------|---------------------------------------|-----------------------------------------------------------|------------------------------|
| 70, 100        | 175-200                               | 0.04-0.06                                                 | 0.75-1.25                    |
| 30, 50         | 200-250                               | 0.06-0.08                                                 | 1.25-2.0                     |

"The above bending strength is calculated for slabs in which the reeds are placed perpendicular to the supporting frames.



"bifferent hand-operated machines can be used in the small-scale production of these reed slabs, say up to 20 thousand square metres per annum. An example of such a machine is the Omskiy Hand Machine M-200 which was used in the construction of Collective farms in Siberia. This is, a vertical machine of periodic action. During the pressing process, the reed slabs are stitched with wire staples which are fixed on the wire frames preliminarily stretched on both sides of the pressing gauge. Special automatic or hand-operated machines, are used to prepare the wire staples. Automatic staple making machines driven by (0.75-1.0 kW) electric motors produce up to 10,000 staples per hour.

"Type B reed slabs with longitudinally placed reeds are manufactured on hand-operated vertical machines. The o