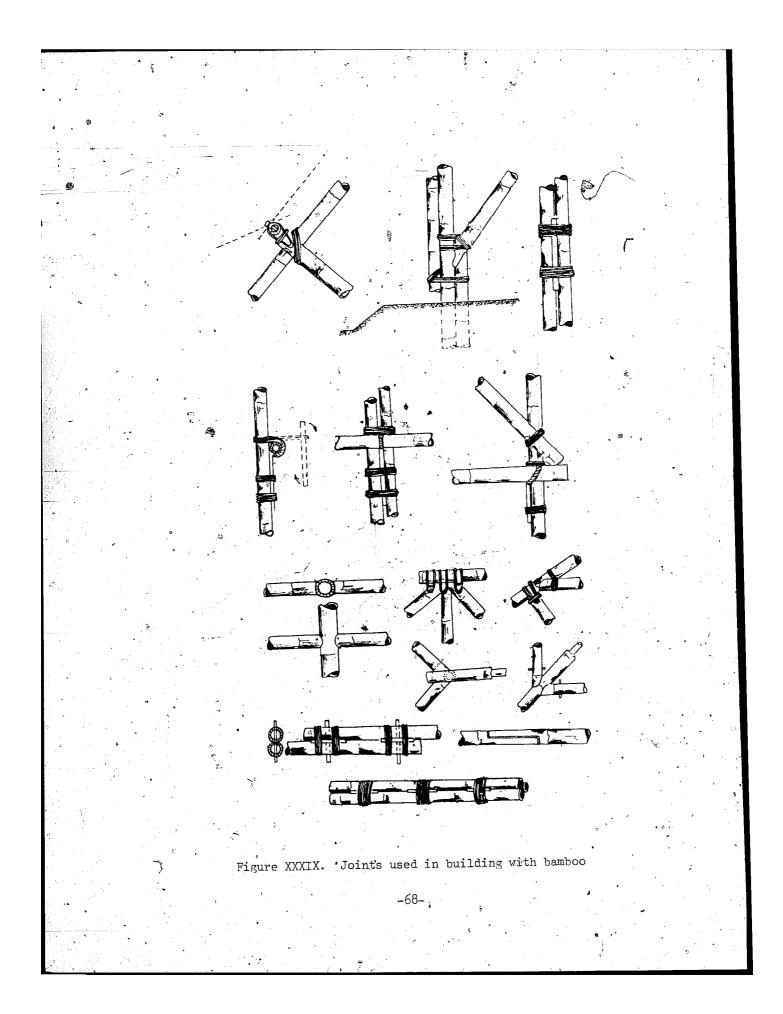

l member. Both the inset block and the horizontal member are lashed to the vertical member. Frequently, a small hole is drilled in the members to facilitate the lashing. Where a small-diameter horizontal member is framed with a large vertical member 4 a hole is drilled in the vertical member to permit the horizontal member to pass through. The joint may then be made rigid with a hardwood pin passing through both members and at right angles to the horizontal member. 2.5

3.12

The withes used for lashing are commonly split bamboo. The withes are thin twisted strips over 1 cm wide and 60-100 cm long. Where the available bamboo is unsuitable, tough vines, rattan, bark, coir rope and galvanized iron wire are used. The lashing frequently outlasts the frame (see figures XXXVI to XL).















## III. OTHER USES OF BANBOO AND REED IN BUILDING CONSTRUCTION

## Concrete with Lamboo end reed reinforcing 11

In places and times of steel. scarcity, bamboo has been considered as a reinforcement for concrete. It has certain obvious advantages such as high tensile strength, high strength/weight ratio, ready availability and low cost. It has been used as concrete reinforcement in Japan, China and the Philippines. Investigations carried out in several countries have shown that bamboo rein procement in concrete increases the ultimate load capacity of the member considerably above that to be expected from an unreinforced member. However, there are a number of practical limitations involved in the use of bamboo as concrete reinforcement.

The experimental work in this field is summarized