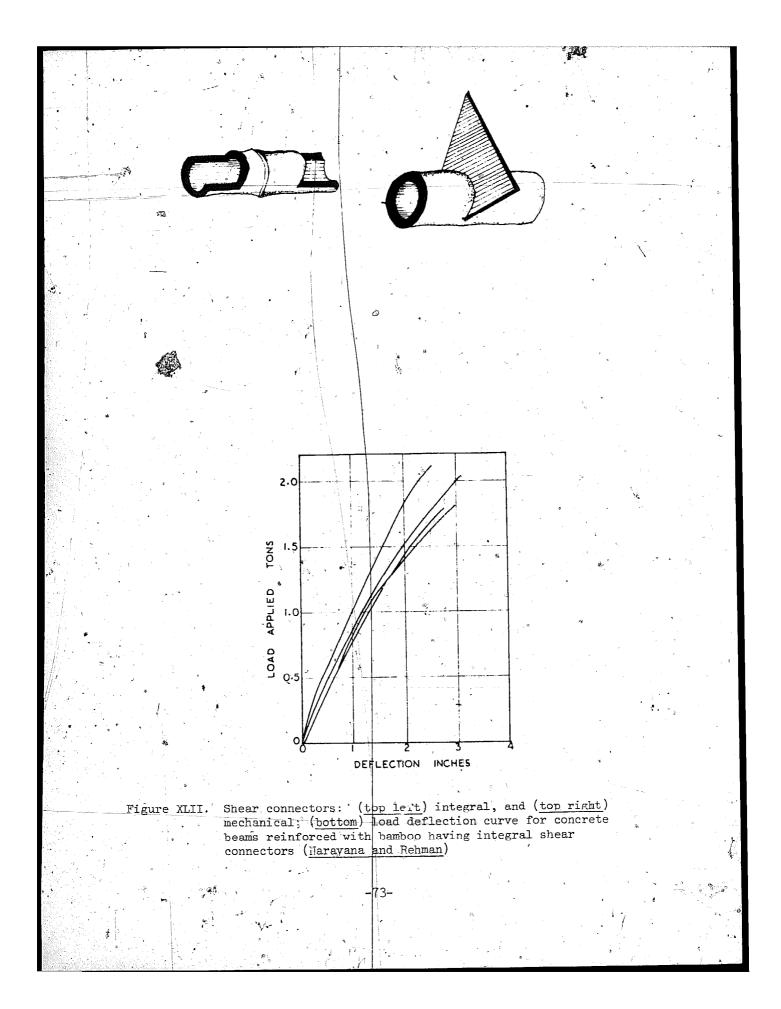

creases correspondingly the value for modular ratio (m) of concrete and bamboo so that bamboo reinforcement does not help in increasing the moment of inertia (I) of a bamboo-reinforced section over that of an unreinforced one. This means that bamboo reinforcement, unlike steel, will not contribute to reducing the deflection when used as a reinforcement. Therefore, the span depth ratio should be such that the total section will take care of the deflection.

Reasons for cracking in the member before ultimate failure are large deflections, bond slippage, shrinkage and swelling of the bamboo and also differential thermal expansion between bamboo and concrete. From these it may be concluded that effective methods must be developed to overcome the limitation, of bamboo as reinforcing material.



## Compressive strength

The load capacity of bamboo-reinforced beams increased with increasing strength of the concrete for a given section. The average ultimate direct compressive strength of bamboo varies from 400 to 700 kg/cm<sup>2</sup>. The corresponding value of 1:2:4 concrete is 158 kg/cm<sup>2</sup>. The effect of bamboo as a compressive reinforcement does not seem to have been studied. The use of bamboo'in doubly reinforced concrete members may result in increasing the load capacity.

#### Diagonal tension reinforcement

Studies have been made of the effect on diagonal tension of using bamboo dowels spaced vertically and also of bending the upper rows of longitudinal reinforcement. Both increased the load capacity and the combination proved better. But even after providing the