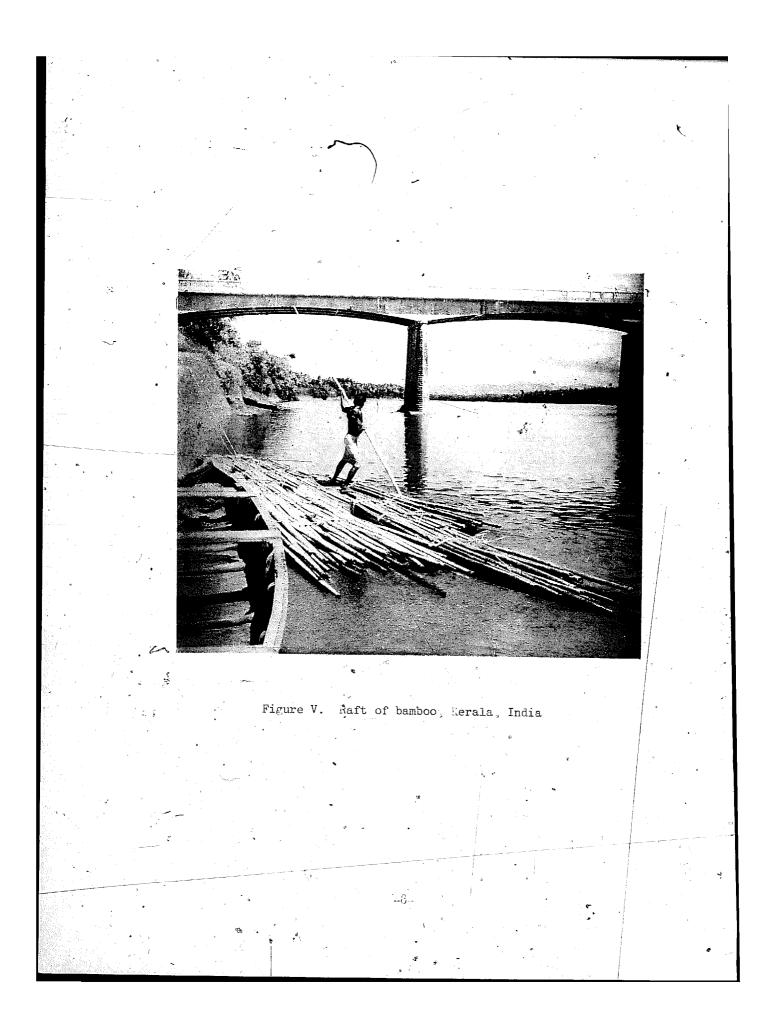

e risk of splitting the outer membrane of several species if the seasoning is too rapid.

Effective protection against decay in storage is obtained by suarding bamboo and reeds against wetting by rain or by contact with soil. Good vestilation and frequent inspection are also important.

The storage of bamboo requires special care. Before laying out the storage ground it should be thoroughly inspected and cleaned and all refuse and useless timber and bamboo should be removed. If the area is infected with territes the ground should be sprayed with a 4 per cent emulsion of DDT or 0.2 per cent emulsion of BHC or other suitable insecticide. Territe colonies in mounds should be destroyed by breaking open the mounds and pouring in insecticides. The ground should have good drainage facilities.





Bamboo should be stacked on high skids or raised platforms, of least 30 centimetres above the ground, for prevention of termite attack. The stack of borage under cover will reduce distility to fungal attack. The stack crould be inspected at regular intervals. Barboo should be stored in such sport first all sides of the stored bamboo may be readily inspected (the figure 11). (tracient barboo should be removed or treated.

#### Reeds

"Reeds grow almost in all the countries of the world, but the densest reed thickets are found in the tropics. The area under reef coverage in the USSR constitutes about 5 million bectares. The largest areas infested with reeds in the USSP are found in the South of Pussian Rederation, in Kazakh SSR, in Uzbeckh SSR. More than 75 per cent of the total reed thick