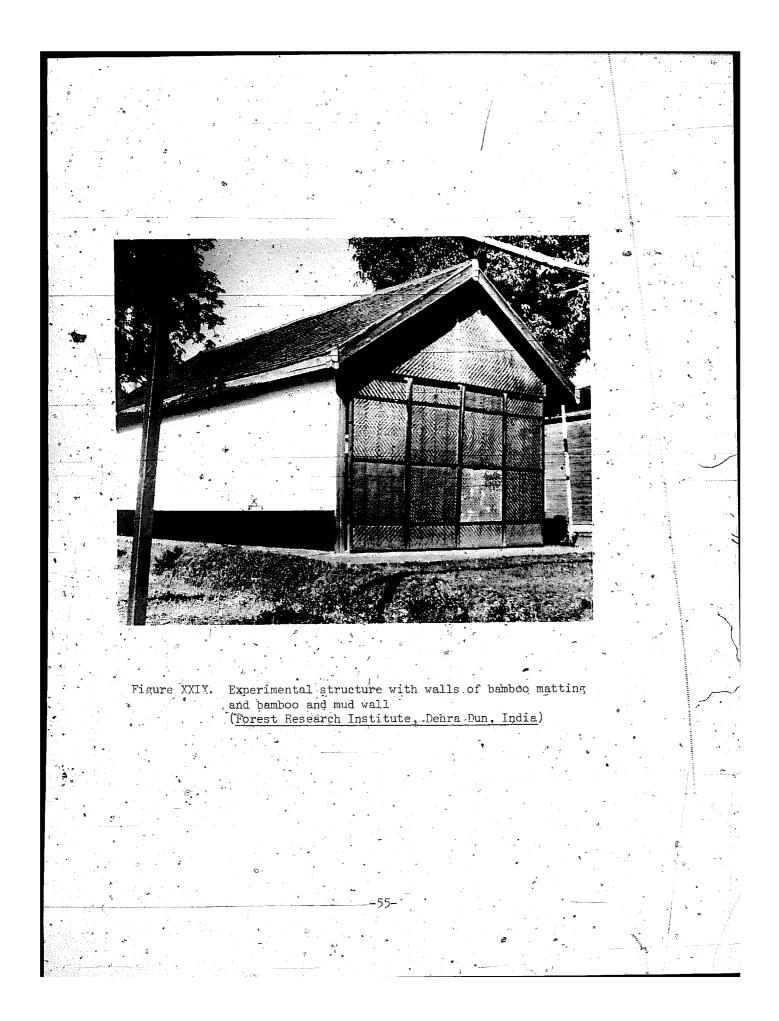

meter of the bamboo and reed used.

#### Mat walls

A technique used for low-cost housing in Indonesia is the plastered bamboo mat wall. Three types are generally used: (1) a thin bamboo mat is nailed on both sides of a braced timber frame; (2) a single thickness of bamboo mat is attached to the timber or bamboo frame; and (3) strips are plaited horizontally between vertically stretched wires. The plaster is then applied to one or both sides (see figure XXIX). The plaster used is cowdung, mud, sand, lime and portland cement with or without organic fibres. Bamboo and reed mats attached to suitable framing and not plastered are also used for light walls and partitions (see figure XXX). Such walls are also suspended from rafters on verandahs as " protection against sun, wind and rain.

-53-





### Solid wall

A simple wall, used in many Asian countries, consists of full or split sections of reed or bamboo culms placed vertically side by side in a frame (see figure XXXI). The wall is then made watertight by attaching closely woven mats on botk faces.

Reed slab wall

Reed slabs are used as panels for exterior and partition walls and for wall insulation. These panels are treated as non-load-bearing. The panels are attached directly to frames using nails, screws or J-hooks and washers. The slabs are placed with the culms vertical on horizontal supports spaced at about 1-1.75 m centres. Adjacent slabs are butt-jointed at the centre of the horizontal supports.

#### Trusses

Bamboo trusses offer good possibilities for roof framing of larger structures such as schools, infirmaries