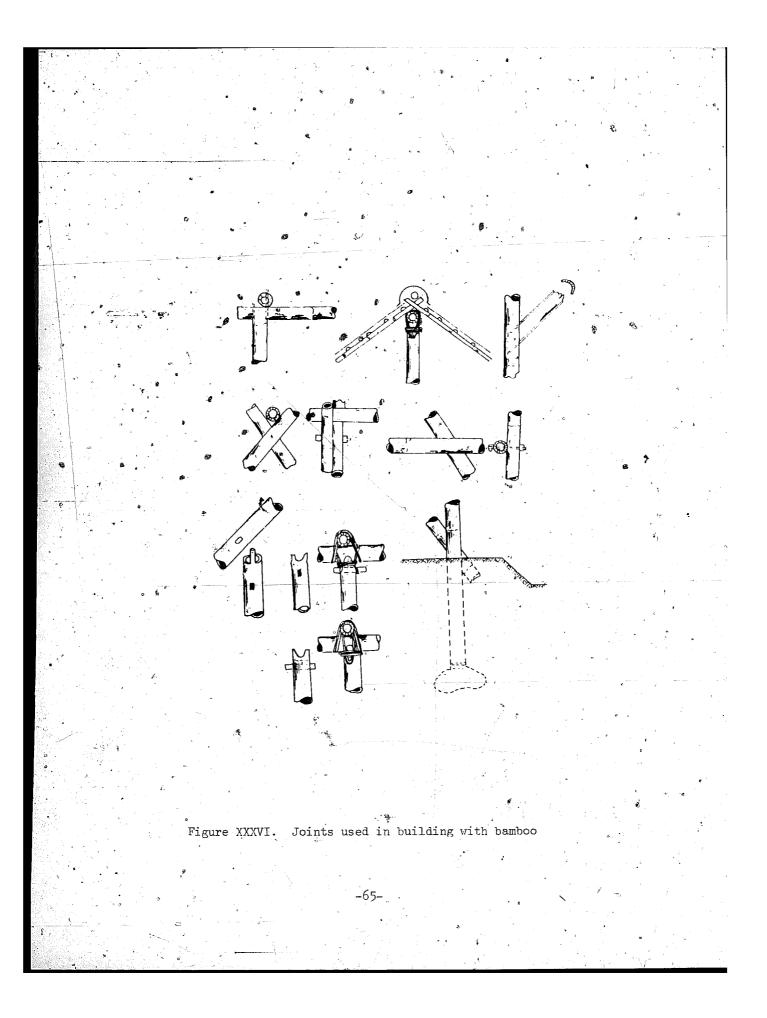

izontal member. Both the inset block and the horizontal member are lashed to the vertical member. Frequently, a small hole is drilled in the members to facilitate the lashing. Where a small-diameter horizontal member is framed with a large vertical member 4 a hole is drilled in the vertical member to permit the horizontal member to pass through. The joint may then be made rigid with a hardwood pin passing through both members and at right angles to the horizontal member. 2.5

3.12

The withes used for lashing are commonly split bamboo. The withes are thin twisted strips over 1 cm wide and 60-100 cm long. Where the available bamboo is unsuitable, tough vines, rattan, bark, coir rope and galvanized iron wire are used. The lashing frequently outlasts the frame (see figures XXXVI to XL).















## III. OTHER USES OF BANBOO AND REED IN BUILDING CONSTRUCTION

## Concrete with Lamboo end reed reinforcing 11

In places and times of steel. scarcity, bamboo has been considered as a reinforcement for concrete. It has certain obvious advantages such as high tensile strength, high strength/weight ratio, ready availability and low cost. It has been used as concrete reinforcement in Japan, China and the Philippines. Investigations carried out in several countries have shown that bamboo rein procement in concrete increases the ultimate load capacity of the member considerably above that to be expected from an unreinforced member. However, there are a number of practical limitations involved in the use of bamboo as concrete reinforcement.

The experimental work in this field is summ