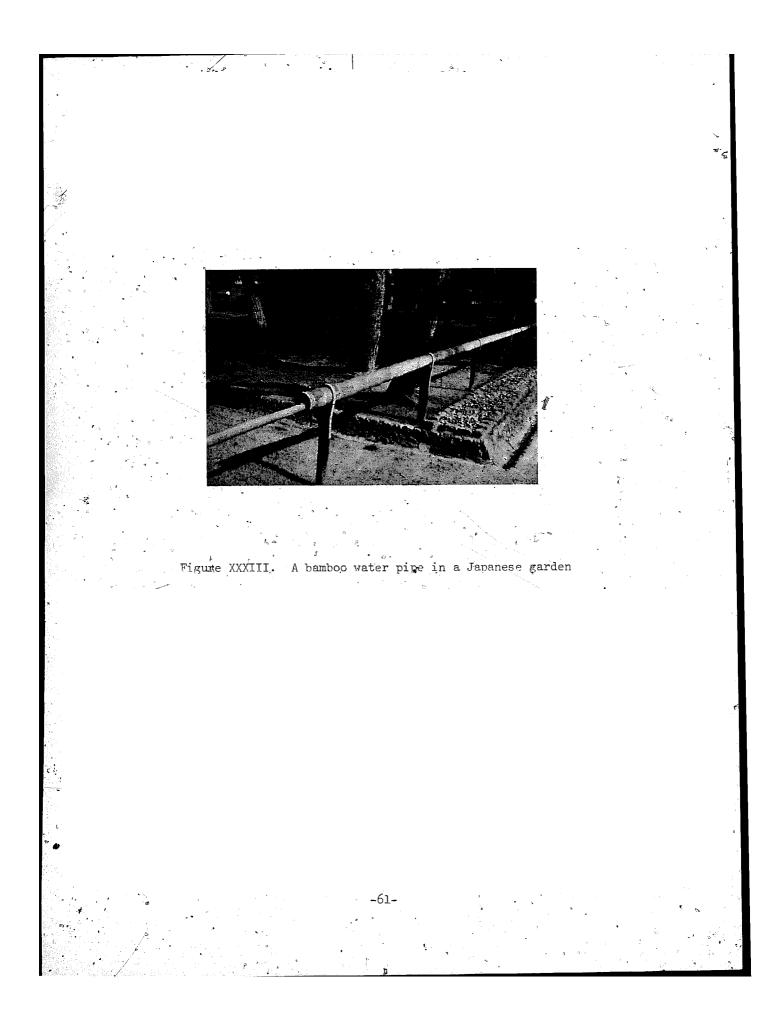

in preparing the bamboo for such use are (1) halving the culms, (2) removing the diaphragms from one half to make the lower section of the drain pipe, (3) cutting notches in the edge of the other half to permit the free entrance of water, (4) treating the two halves with preservative (5- to 10-percent pentachlorophenol in . light oil), (5) placing them together again in their original relation, and (6) binding them together with wire." Such drains may be extended to any length by placing the smaller tip end of one pipe into the larger .

"To be suited for the uses just described, the bamboo culms should have a diameter large enough to give the required carrying capacity, the walls should be thick enough to prevent collapse under use." 10/

<u>9</u>/ <u>Íbid</u>., p. 5. 10/ · Ibid., p. 6.



## Joints and fasteners

Joints between bamboo and reed members are crucial to the assembly of efficient framing (see figures XXXV and XXXV). Joint's between two horizontal members are generally simple; that is, one horizontal member rests on top of another and the two members are then lashed together. Where the two horizontal members must be at the same level, a butt joint is used. The joint between a vertical and a horizontal member may be a saddle, but or seated joint. A saddle joint occurs when a horizontal member rests on top of a vertical member. The top of the vertical member is shaped to form a saddle for the horizontal member, and the two are lashed together. In a butt joint, the end of the porizontal member is shaped to fit the vertical member. The two members may then be lashe