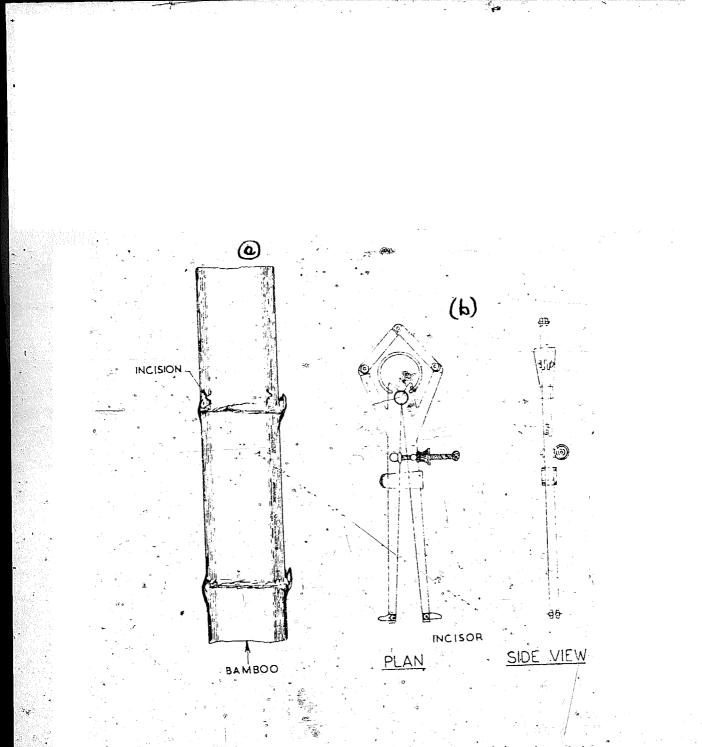

. A project of Volunteers in Asia

The Use of Bamboo and Reeds in Building Construction

Published by: United Nations New York, NY 10017 USA

10

\* Paper copies are \$3; ask for publication number E.72.IV.3 when ordering.