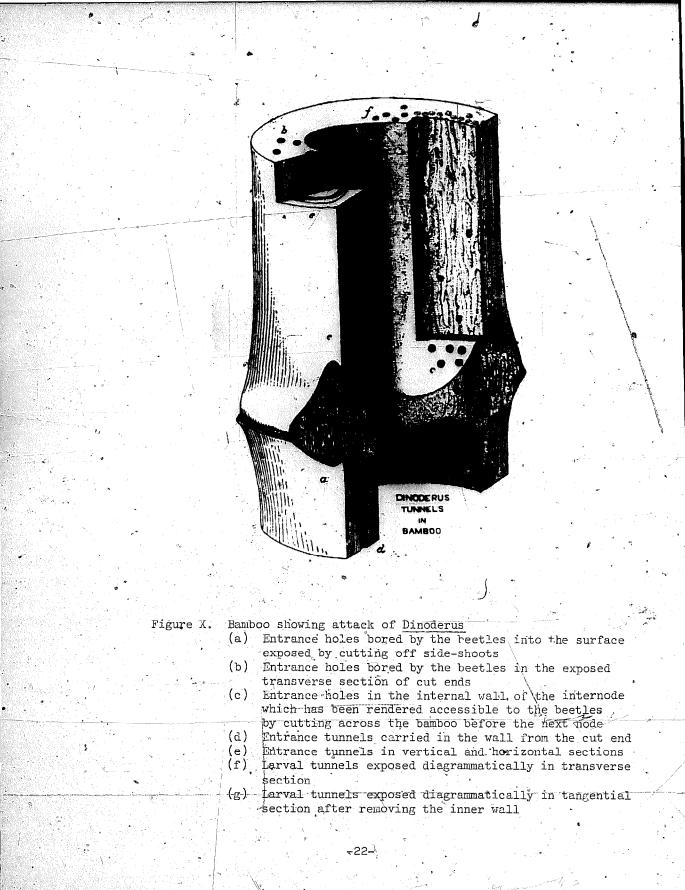

Deterioration by insects, rot fungi and fire is the chief drawback of bamboo and reeds as building material. Many buildings of untreated bamboo must be replaced every two or three years. Most bamboo and reed houses have no interior toilets, indoor water supply, or interior cooking facilities. It is easy to speculate about the relation between the absence of these facilities and the rapid deterioration.