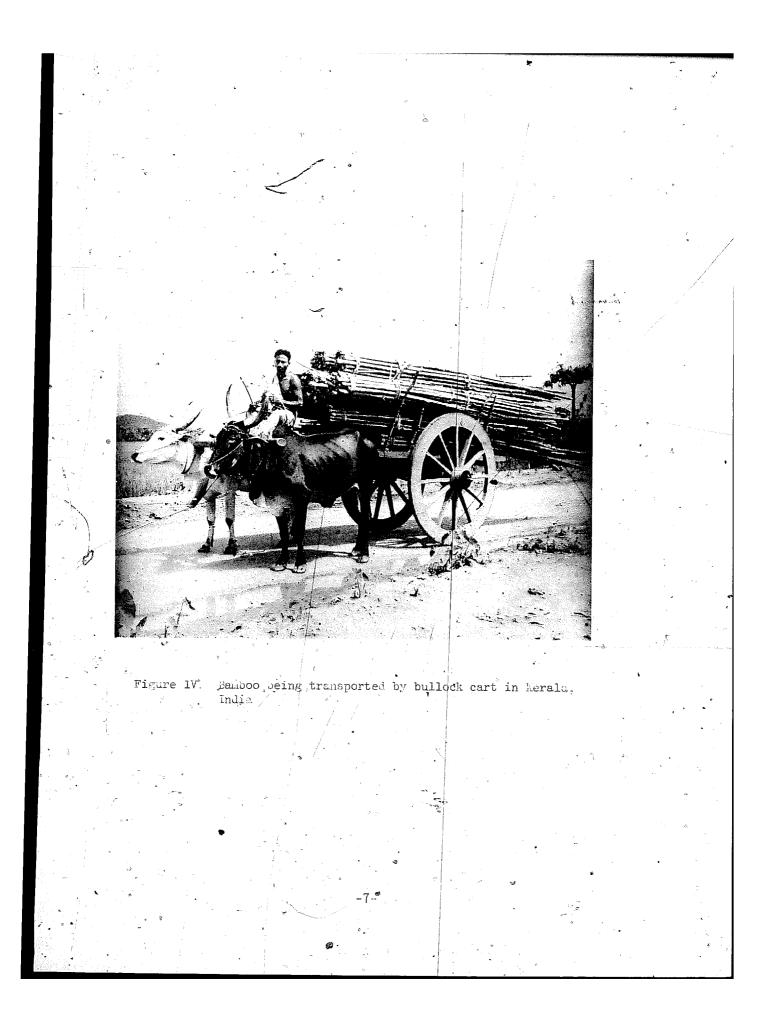

Bamboos and reeds are the oldest and chief building materials in rural areas and villages throughout the world's tropical and subtropical regions. It is a simple fact that more people live in bamboo and reed buildings than in houses of any other material. Bamboo and reed tonstruction is popular for good reasons: the material is plentiful and cheap, the villager can build his own house with simple tools, and there is a living tradition of skills and, methods required for construction. This tradition has been autmented in recent years by experiments carried out principally ins India Indonesia, the Philippines and Colombia. The bamboo and reed housing is easily built, easily repaired, well-ventilated, sturdy and earthouake-resistant.