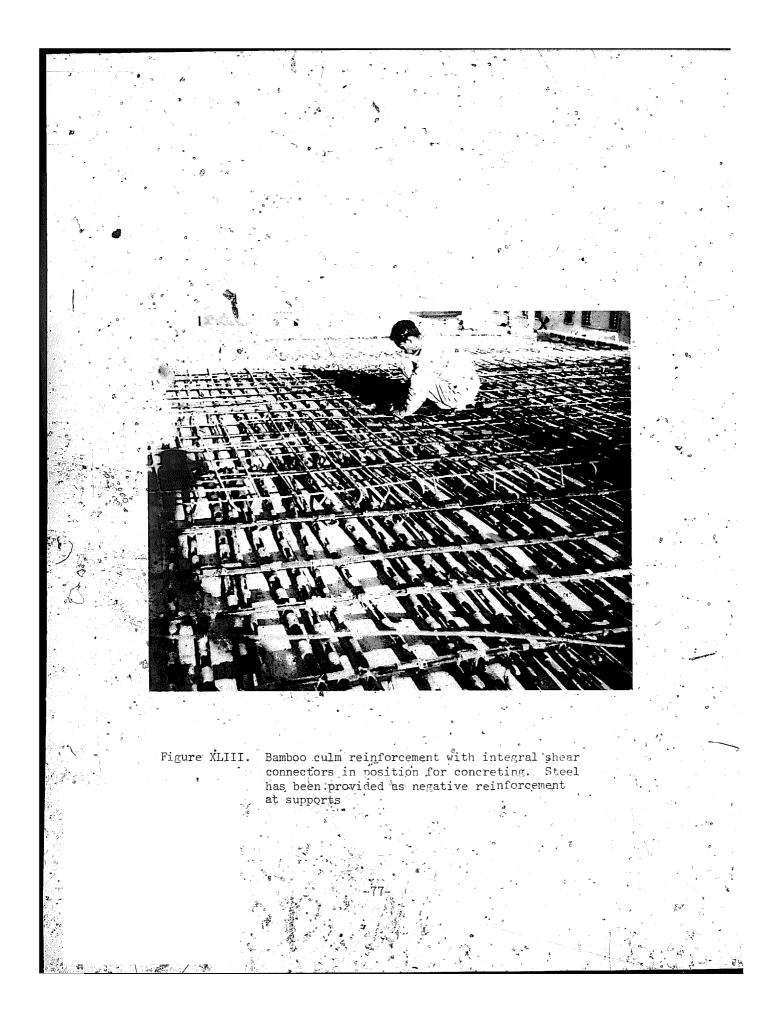

ent ofelasticity of the reeds. Tests on joists, stabs and cubes reinforced with reeds showed that the maximum load was decided by failure of adhesion decided concrete and reeds. Vibrating the concrete improved adhesion. Strong dividing walls at the nodes of reeds increased the bond with concrete thereby increasing the load-carrying capacity of the slabs. Methods to improve adhesion further must still, be developed.

## Earthquake-resistant construction

Earthquake forces that a building has to withstand are proportional to its weight and are predominantly horizontal. The heavier a building, the more likely it is to get damaged during an earthquake. Lightweight material such as bamboo and reeds, with a high strength/weight ratio, are therefore preferred in regions where earthquakes occur.



Experience in different seismic regions of the world has shown that a house built of bamboo, properly lashed together, is earthquake resistant. In this respect bamboo is somewhat superior to timber. It has the capacity to absorb more energy and shows large deflection before failure occurs. A bamboo frame structure therefore yields readily to the vibrations and contortions of the earth during an earthquake and does not readily collapse. Even if such a mishap were to occur, loss of life and property is not large because it is a lightweight structure.

The use of bamboo as a specific earthquake material has not been developed in comparison to timber, steel and concrete. Nevertheless, the principles applicable to a timber structure could be applied to bamboo structures also. In bamboo frame