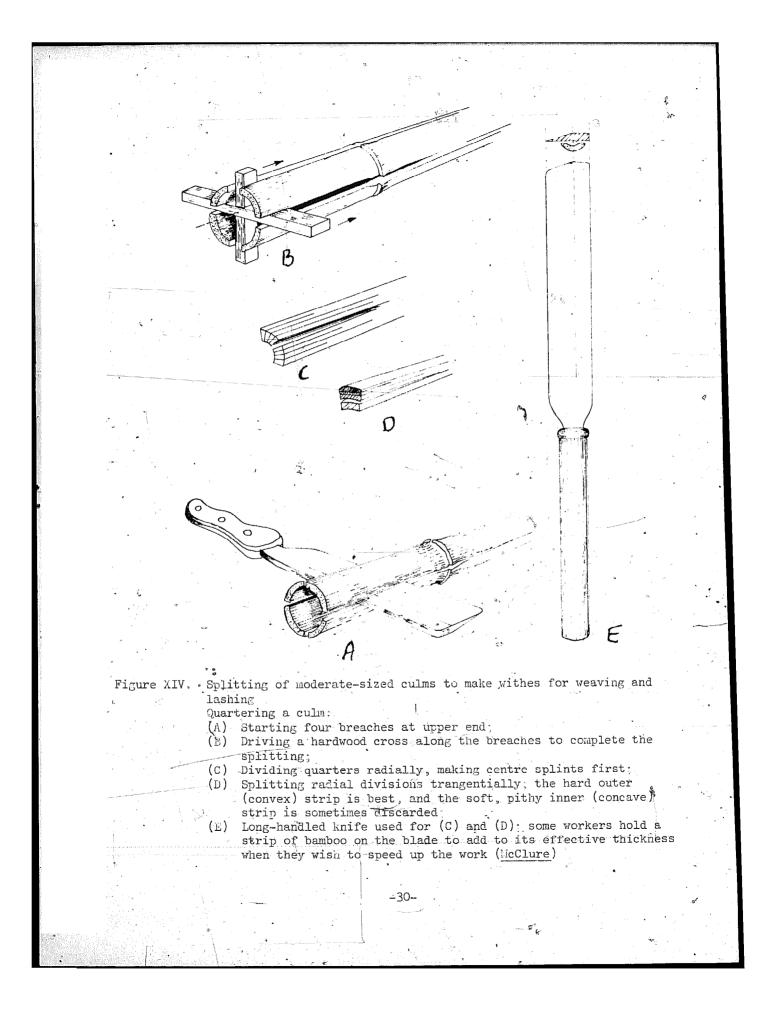

. A project of Volunteers in Asia

The Use of Bamboo and Reeds in Building Construction

Published by: United Nations New York, NY 10017 USA

10

\* Paper copies are \$3; ask for publication number E.72.IV.3 when ordering.