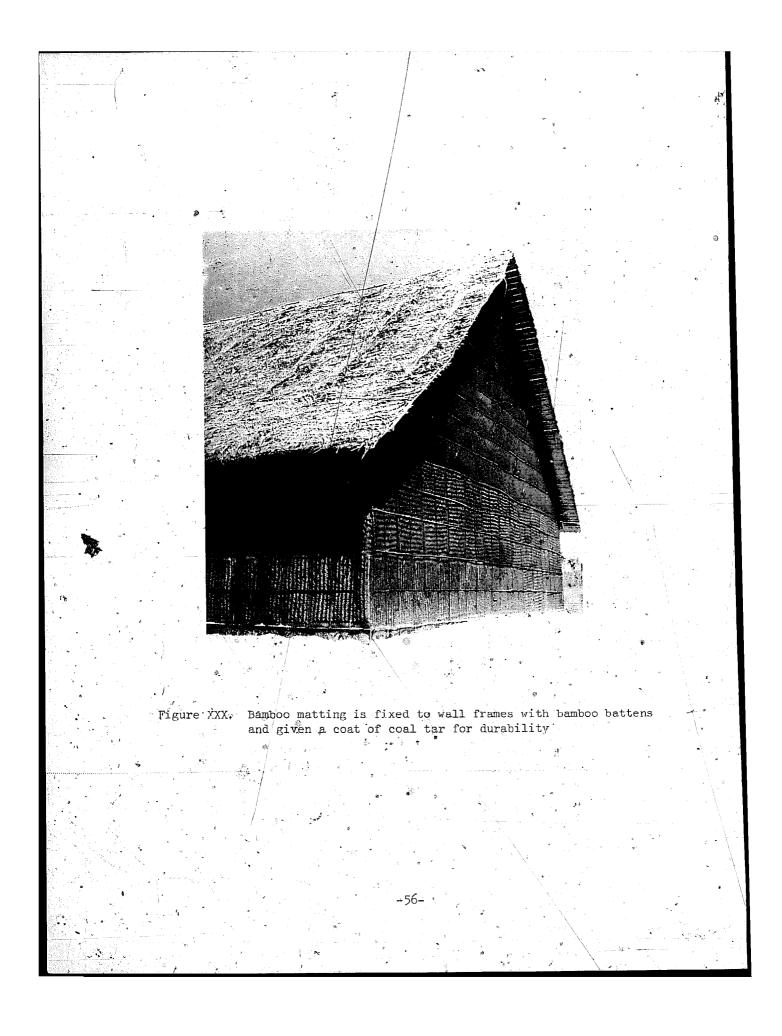

ter of the bamboo and reed used.

#### Mat walls

A technique used for low-cost housing in Indonesia is the plastered bamboo mat wall. Three types are generally used: (1) a thin bamboo mat is nailed on both sides of a braced timber frame; (2) a single thickness of bamboo mat is attached to the timber or bamboo frame; and (3) strips are plaited horizontally between vertically stretched wires. The plaster is then applied to one or both sides (see figure XXIX). The plaster used is cowdung, mud, sand, lime and portland cement with or without organic fibres. Bamboo and reed mats attached to suitable framing and not plastered are also used for light walls and partitions (see figure XXX). Such walls are also suspended from rafters on verandahs as " protection against sun, wind and rain.

-53-





### Solid wall

A simple wall, used in many Asian countries, consists of full or split sections of reed or bamboo culms placed vertically side by side in a frame (see figure XXXI). The wall is then made watertight by attaching closely woven mats on botk faces.

Reed slab wall

Reed slabs are used as panels for exterior and partition walls and for wall insulation. These panels are treated as non-load-bearing. The panels are attached directly to frames using nails, screws or J-hooks and washers. The slabs are placed with the culms vertical on horizontal supports spaced at about 1-1.75 m centres. Adjacent slabs are butt-jointed at the centre of the horizontal supports.

#### Trusses

Bamboo trusses offer good possibilities for roof framing of larger structures such as schools, infirmaries,