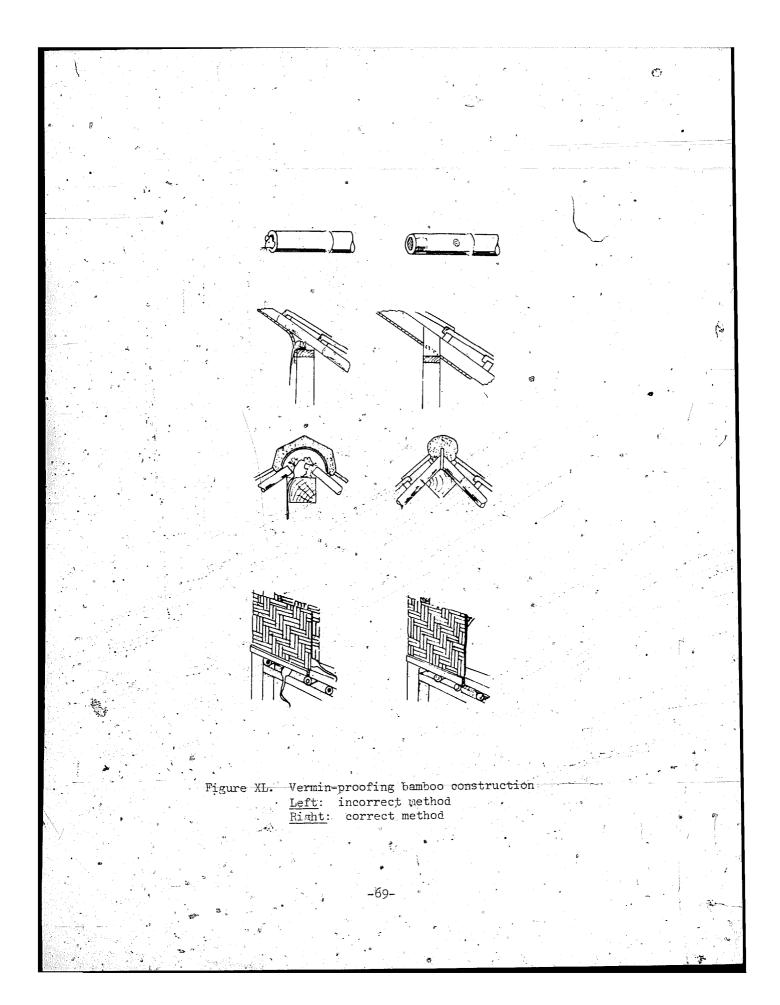

member. Both the inset block and the horizontal member are lashed to the vertical member. Frequently, a small hole is drilled in the members to facilitate the lashing. Where a small-diameter horizontal member is framed with a large vertical member 4 a hole is drilled in the vertical member to permit the horizontal member to pass through. The joint may then be made rigid with a hardwood pin passing through both members and at right angles to the horizontal member. 2.5

3.12

The withes used for lashing are commonly split bamboo. The withes are thin twisted strips over 1 cm wide and 60-100 cm long. Where the available bamboo is unsuitable, tough vines, rattan, bark, coir rope and galvanized iron wire are used. The lashing frequently outlasts the frame (see figures XXXVI to XL).















## III. OTHER USES OF BANBOO AND REED IN BUILDING CONSTRUCTION

## Concrete with Lamboo end reed reinforcing 11

In places and times of steel. scarcity, bamboo has been considered as a reinforcement for concrete. It has certain obvious advantages such as high tensile strength, high strength/weight ratio, ready availability and low cost. It has been used as concrete reinforcement in Japan, China and the Philippines. Investigations carried out in several countries have shown that bamboo rein procement in concrete increases the ultimate load capacity of the member considerably above that to be expected from an unreinforced member. However, there are a number of practical limitations involved in the use of bamboo as concrete reinforcement.

The experimental work in this field is summarized a