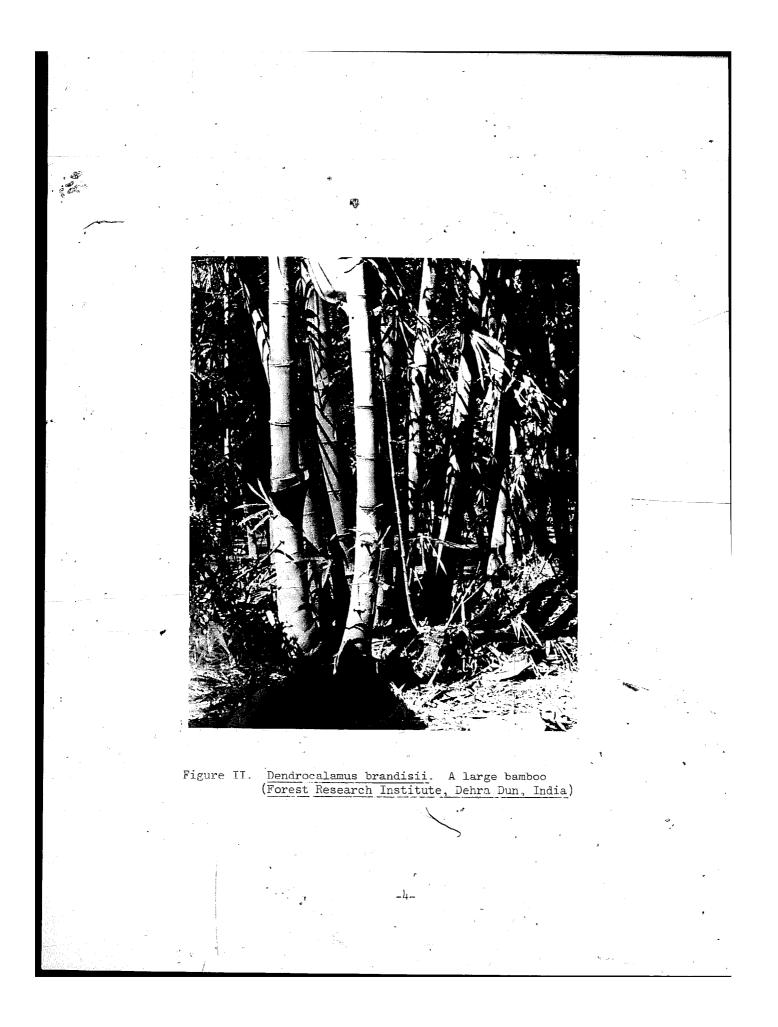

Bamboos and reeds are the oldest and chief building materials in rural areas and villages throughout the world's tropical and subtropical regions. It is a simple fact that more people live in bamboo and reed buildings than in houses of any other material. Bamboo and reed tonstruction is popular for good reasons: the material is plentiful and cheap, the villager can build his own house with simple tools, and there is a living tradition of skills and, methods required for construction. This tradition has been autmented in recent years by experiments carried out principally ins India Indonesia, the Philippines and Colombia. The bamboo and reed housing is easily built, easily repaired, well-ventilated, sturdy and earthouake-resistant.