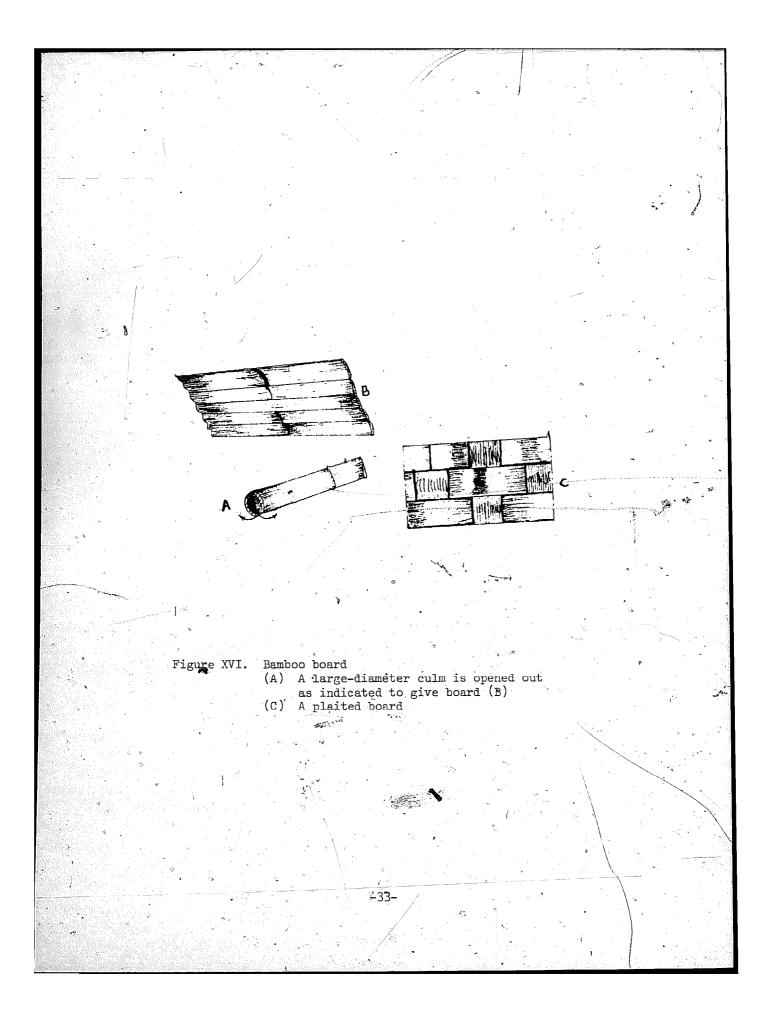

. A project of Volunteers in Asia

The Use of Bamboo and Reeds in Building Construction

Published by: United Nations New York, NY 10017 USA

10

\* Paper copies are \$3; ask for publication number E.72.IV.3 when ordering.