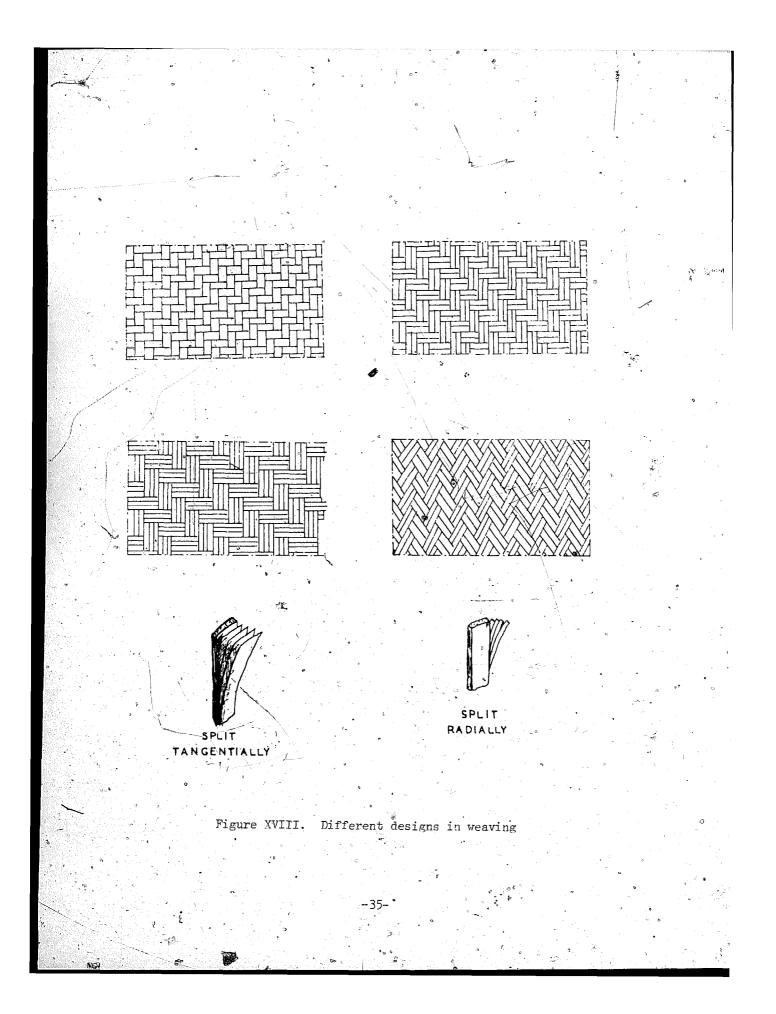

. A project of Volunteers in Asia

The Use of Bamboo and Reeds in Building Construction

Published by: United Nations New York, NY 10017 USA

10

\* Paper copies are \$3; ask for publication number E.72.IV.3 when ordering.